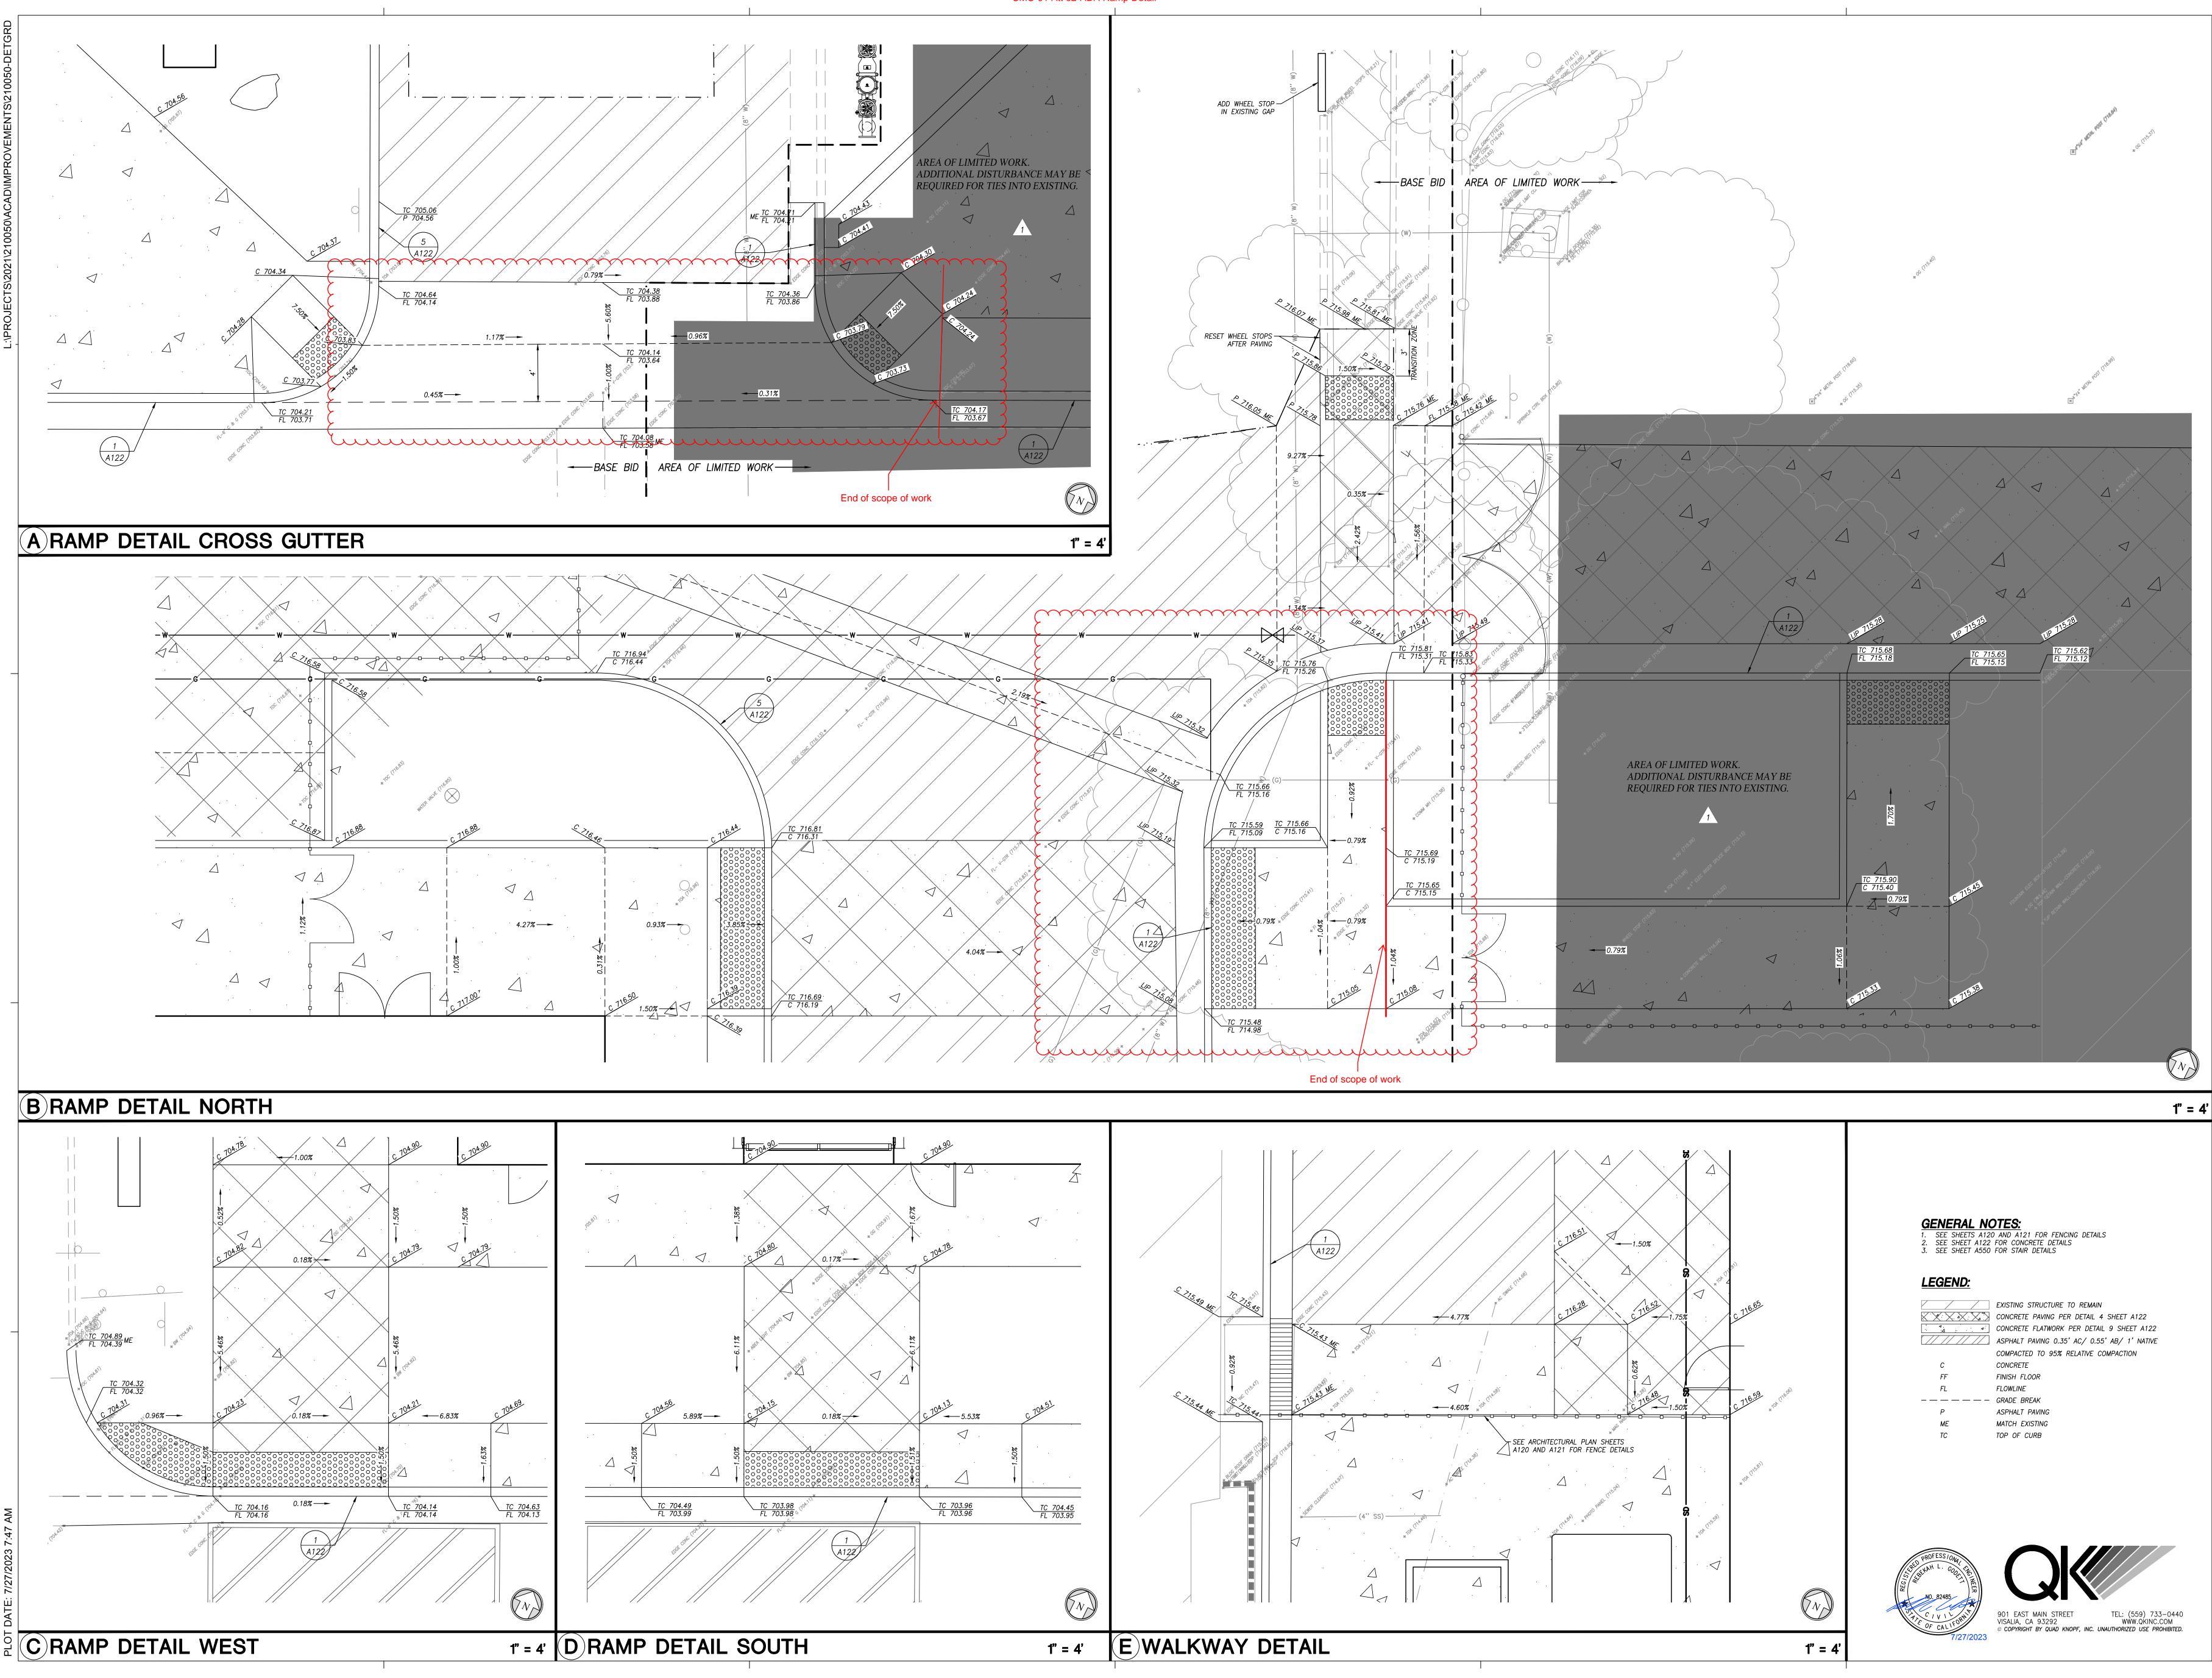

# ITEM 3 – BID PACKAGE 02-15-000/SITE CONCRETE:

1. Site Concrete: provide both ADA ramps and connecting V-gutter across East access road on Red and White Dr. Refer to CMC-01 Att 02-ADA Ramp Detail.