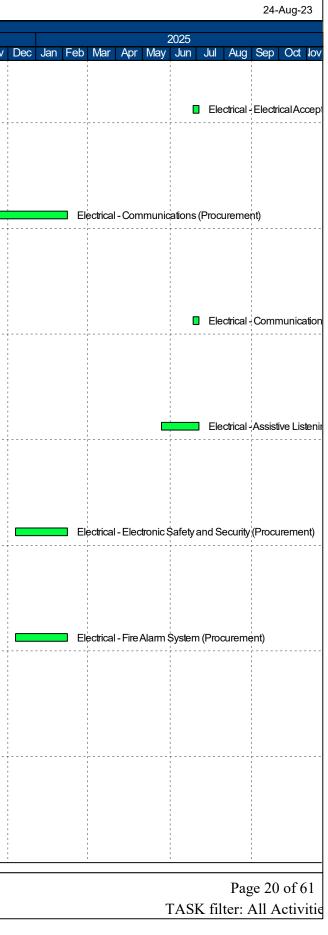

# CMC-01 Att 01-BC Ag Sciences-Baseline

| ivity ID                                         | Bid                 | Activity Name                                                                           | Original | Start             | Finish             |                                                                                                                          |             |
|--------------------------------------------------|---------------------|-----------------------------------------------------------------------------------------|----------|-------------------|--------------------|--------------------------------------------------------------------------------------------------------------------------|-------------|
|                                                  | Packages<br>General |                                                                                         | Duration |                   |                    | 3 2024 2025<br>Jul Aug Sep Oct Nov Dec Jan Feb Mar Apr May Jun Jul Aug Sep Oct Nov Dec Jan Feb Mar Apr May Jun Jul Aug S | ep Oct      |
| AG. Sciences                                     | Center Ba           | kersfield College - Baseline DD08.11.23                                                 | 573      | 03-Jul-23 A       | 17-Nov-25          |                                                                                                                          |             |
| Milestones                                       |                     |                                                                                         | 527      | 17-Oct-23         | 17-Nov-25          |                                                                                                                          |             |
| NTP                                              |                     | NTP                                                                                     | 0        | 17-Oct-23         |                    | ♦ NTP                                                                                                                    |             |
| COMP30                                           |                     | Site Work Complete                                                                      | 0        |                   | 14-Aug-25          | ♦ Site                                                                                                                   | Work Con    |
| COMP10                                           |                     | 1st Floor Complete                                                                      | 0        |                   | 20-Aug-25          |                                                                                                                          | t Floor Cor |
| COMP20                                           |                     | 2nd Floor Complete                                                                      | 0        |                   | 26-Sep-25          |                                                                                                                          | ♦ 2nd I     |
| COMP                                             |                     | ProjectCompletion                                                                       | 0        |                   | 17-Nov-25*         |                                                                                                                          |             |
| Pre-Construct                                    | ion Activite        | Ś                                                                                       | 573      | 03-Jul-23 A       | 17 <b>-N</b> ov-25 |                                                                                                                          |             |
| PCA-1000                                         | CM                  | Review Plans / Create Bid Packages / Create Project Schedule (Pre-                      | 35       | 03-Jul-23 A       | 31-Jul-23A         | Review Plans / Create Bid Packages / Create Project Schedule (Pre-Construction)                                          |             |
| PCA-1010                                         | CM                  | Advertise Project (Pre-Construction)                                                    | 5        | 31-Jul-23 A       | 31-Jul-23A         | I Advertise Project (Pre-Construction)                                                                                   |             |
| PCA-1020                                         | Prime Cont.         | Bid Project (Pre-Construction)                                                          | 42       | 31-Jul-23 A       | 07-Sep-23          | Bid Project (Pre-Construction)                                                                                           |             |
| PCA-1030                                         | Prime Cont.         | Pre-Construction Job Walk (Pre-Construction)                                            | 1        | 16-Aug-23         | 16-Aug-23          | Pre-Construction Job Walk (Pre-Construction)                                                                             |             |
| PCA-1040                                         | Prime Cont.         | Bids Due (Pre-Construction)                                                             | 1        | 07-Sep-23         | 07-Sep-23          | I Bids Due (Pre-Construction)                                                                                            |             |
| PCA-1050                                         | CM / District       | Review Bids with District (Pre-Construction)                                            | 2        | 08-Sep-23         | 11-Sep-23          | Review Bids with District (Pre-Construction)                                                                             |             |
| PCA-1060                                         | СМ                  | Bid Recommendations to District for Board Meeting (Pre-Constructic                      | 1        | 12-Sep-23         | 12-Sep-23          | Bid Recommendations to District for Board Meeting (Pre-Construction)                                                     |             |
| PCA-1071                                         | СМ                  | Prepare Contracts                                                                       | 24       | 13-Sep-23         | 16-Oct-23          | Prepare Contracts                                                                                                        |             |
| PCA-1070                                         | СМ                  | NTP to Prime Contractors (Pre-Construction)                                             | 1        | 17-Oct-23         | 17-Oct-23          | I NTP to Prime Contractors (Pre-Construction)                                                                            |             |
| PCA-1061                                         | District            | DistrictAward Contracts (Pre-Construction)                                              | 1        | 17-Oct-23         | 17-Oct-23          | DistrictAward Contracts (Pre-Construction)                                                                               |             |
| PCA-1080                                         | District            | SWPPP Plan Uploaded to the State (Pre-Construction)                                     | 10       | 18-Oct-23         | 31-Oct-23          | SWPPP Plan Uploaded to the State (Pre-Construction)                                                                      |             |
| PCA-1090                                         | Prime Cont.         | SVAPCD Dust Control Notification (Pre-Construction)                                     | 10       | 18-Oct-23         | 31-Oct-23          | SVAPCD Dust Control Notification (Pre-Construction)                                                                      |             |
| PCA-1110                                         | Prime Cont.         | Mobilization (Pre-Construction)                                                         | 10       | 18-Oct-23         | 31-Oct-23          | Mobilization (Pre-Construction)                                                                                          |             |
| PCA-1100                                         | Prime Cont.         | USA (Underground Service Alert) (Pre-Construction)                                      | 3        | 01-Nov-23         | 03-Nov-23          | USA (Underground Service Alert) (Pre-Construction)                                                                       |             |
| On-Site Pre-Cons                                 | struction Activi    | ties                                                                                    | 17       | 18-Oct-23         | 09-Nov-23          |                                                                                                                          |             |
| OSPCA-1000                                       | Prime Cont.         | Install SWPPP BMP's (Pre-Construction)                                                  | 3        | 18-Oct-23         | 20-Oct-23          | Install SWPPP BMP's (Pre-Construction)                                                                                   |             |
| OSPCA-1020                                       | СМ                  | Deliver & Set-Up Temporary Project Office (Pre-Construction)                            | 2        | 18-Oct-23         | 19-Oct-23          | Deliver & Set-Up Temporary Project Office (Pre-Construction)                                                             |             |
| OSPCA-1050                                       | Prime Cont.         | Temporary Water Service to Project (Pre-Construction)                                   | 1        | 18-Oct-23         | 18-Oct-23          | I Temporary Water Service to Project (Pre-Construction)                                                                  |             |
| OSPCA-1070                                       | СМ                  | Install Toilets & Handwash Stations (Pre-Construction)                                  | 1        | 18-Oct-23         | 18-Oct-23          | I Install Toilets & Handwash Stations (Pre-Construction)                                                                 |             |
| OSPCA-1080                                       | СМ                  | Install Temporary Fencing & Signage (Pre-Construction)                                  | 3        | 18-Oct-23         | 20-Oct-23          | Install Temporary Fencing & Signage (Pre-Construction)                                                                   |             |
| OSPCA-1030                                       | СМ                  | Move Furniture & Supplies to Temporary Project Office (Pre-Constru                      | 4        | 20-Oct-23         | 25-Oct-23          | Move Furniture & Supplies to Temporary Project Office (Pre-Construction)                                                 |             |
| OSPCA-1010                                       | Prime Cont.         | Install Dust Control Measures                                                           | 5        | 23-Oct-23         | 27-Oct-23          | Install Dust Control Measures                                                                                            |             |
| OSPCA-1040                                       | СМ                  | Temporary Power to Project Office (Pre-Construction)                                    | 3        | 06-Nov-23         | 08-Nov-23          | Temporary Power to Project Office (Pre-Construction)                                                                     |             |
| OSPCA-1060                                       | СМ                  | Install Project & Safety Signs (Pre-Construction)                                       | 1        | 09-Nov-23         | 09-Nov-23          | I Install Project & Safety Signs (Pre-Construction)                                                                      |             |
| Contractors Insu                                 | rance & Safety      | Documents                                                                               | 10       | 18-Oct-23         | 31-Oct-23          |                                                                                                                          |             |
| CIS-1000                                         | 02-11-000           | Site Demo/Earthwork (Contract, Insurance & Safety)                                      | 10       | 18-Oct-23         | 31-Oct-23          | Site Demo/Earthwork (Contract, Insurance & Safety)                                                                       |             |
| CIS-1010                                         | 01-74-000           | Janitorial Cleaning (Contract, Insurance & Safety)                                      | 10       | 18-Oct-23         | 31-Oct-23          | Janitorial Cleaning (Contract, Insurance & Safety)                                                                       |             |
| CIS-1020                                         | 02-14-000           | Site Utilities (Contract, Insurance & Safety)                                           | 10       | 18-Oct-23         | 31-Oct-23          | Site Utilities (Contract, Insurance & Safety)                                                                            |             |
| CIS-1030                                         | 02-15-000           | Site Concrete (Contract, Insurance & Safety)                                            | 10       | 18-Oct-23         | 31-Oct-23          | Site Concrete (Contract, Insurance & Safety)                                                                             |             |
| CIS-1040                                         | 02-16-000           | AC Paving (Contract, Insurance & Safety)                                                | 10       | 18-Oct-23         | 31-Oct-23          | AC Paving (Contract, Insurance & Safety)                                                                                 |             |
| repared by Greg Morga<br>construction Scheduling | an                  | Remaining Level of Effort     Actual Work     Actual Level of Effort     Remaining Work |          | Critical Remainin |                    | Page<br>CONSTRUCTION COMPANY, INC.<br>TASK filter: Al                                                                    |             |

|                                                  |                      | College - Baseline DD08.11.23                                                             |                      |                                                       |           | All Activities                                                                                                                                                                 |
|--------------------------------------------------|----------------------|-------------------------------------------------------------------------------------------|----------------------|-------------------------------------------------------|-----------|--------------------------------------------------------------------------------------------------------------------------------------------------------------------------------|
| tivity ID                                        | Bid<br>Packages      | Activity Name                                                                             | Original<br>Duration | Start                                                 | Finish    | 3 2024                                                                                                                                                                         |
| CIS-1050                                         | General<br>02-23-000 | Decorative-Chain Link Fence (Contract Insurance & Safety)                                 | 10                   | 18-Oct-23                                             | 31-Oct-23 | Jul Aug Sep Oct Nov Dec Jan Feb Mar Apr May Jun Jul Aug Sep Oct Nov Decorative-Chain Link Fence (Contract, Insurance & Safety)                                                 |
| CIS-1050                                         | 02-23-000            | Landscape-Irrigation (Contract, Insurance & Safety)                                       | 10                   | 18-Oct-23                                             | 31-Oct-23 | Landscape-Irrigation (Contract Insurance & Safety)                                                                                                                             |
| CIS-1000                                         | 02-32-000            | Structural Concrete (Contract, Insurance & Safety)                                        | 10                   | 18-Oct-23                                             | 31-Oct-23 | Structural Concrete (Contract, Insurance & Safety)                                                                                                                             |
|                                                  | 03-10-000            | Masonry (Contract, Insurance & Safety)                                                    | 10                   |                                                       | 31-Oct-23 |                                                                                                                                                                                |
| CIS-1080                                         | 04-20-000            | Structural Steel-Misc. Iron (Contract, Insurance & Safety)                                | 10                   | 18-Oct-23                                             | 31-Oct-23 | <ul> <li>Masonry (Contract, Insurance &amp; Safety)</li> <li>Structural Steel-Misc. Iron (Contract, Insurance &amp; Safety)</li> </ul>                                         |
| CIS-1090                                         | 05-10-000            | General Construction-Doors, Frames, Hardware (Contract, Insurance                         | 10                   | 18-Oct-23                                             | 31-Oct-23 | General Construction-Doors, Frames, Hardware (Contract, Insurance & Safety)                                                                                                    |
| CIS-1100                                         | 06-40-000            | Architectural Woodwork (Contract, Insurance & Safety)                                     | 10                   | 18-Oct-23                                             | 31-Oct-23 | Architectural Woodwork (Contract, Insurance & Safety)                                                                                                                          |
| CIS-1110                                         | 07-40-000            | Metal Wall Panels (Contract, Insurance & Safety)                                          | 10                   | 18-Oct-23                                             | 31-Oct-23 |                                                                                                                                                                                |
| CIS-1120                                         | 07-40-000            | PVC Roofing (Contract, Insurance & Safety)                                                | -                    | 18-Oct-23                                             | 31-Oct-23 | <ul> <li>Metal Wall Panels (Contract, Insurance &amp; Safety)</li> <li>PVC Roofing (Contract, Insurance &amp; Safety)</li> </ul>                                               |
|                                                  |                      | Overhead Coiling Doors-Smoke Curtains (Contract, Insurance & Sal                          | 10                   |                                                       |           | <ul> <li>Overhead Coiling Doors-Smoke Curtains (Contract, Insurance &amp; Safety)</li> </ul>                                                                                   |
| CIS-1140                                         | 08-30-000            |                                                                                           | 10                   | 18-Oct-23                                             | 31-Oct-23 | <ul> <li>Overhead Colling Dools-Smoke Curains (Contract, Insurance &amp; Safety)</li> <li>Aluminum Doors, Windows, Glass Glazing (Contract, Insurance &amp; Safety)</li> </ul> |
| CIS-1150                                         | 08-40-000            | Aluminum Doors, Windows, Glass Glazing (Contract, Insurance & Si                          | 10                   | 18-Oct-23                                             | 31-Oct-23 |                                                                                                                                                                                |
| CIS-1160                                         | 09-22-000            | Metal Stud Framing-Drywall/Exterior Plaster (Contract, Insurance & S                      | 10                   | 18-Oct-23                                             | 31-Oct-23 | Metal Stud Framing-Drywall/Exterior Plaster (Contract, Insurance & Safety)                                                                                                     |
| CIS-1170                                         | 09-30-000            | Ceramic Tile (Contract, Insurance & Safety)                                               | 10                   | 18-Oct-23                                             | 31-Oct-23 | Ceramic Tile (Contract, Insurance & Safety)                                                                                                                                    |
| CIS-1180                                         | 09-50-000            | Acoustical Ceilings-FRP/FRL (Contract, Insurance & Safety)                                | 10                   | 18-Oct-23                                             | 31-Oct-23 | Acoustical Ceilings-FRP/FRL (Contract, Insurance & Safety)                                                                                                                     |
| CIS-1190                                         | 09-60-000            | Flooring-Carpet (Contract, Insurance & Safety)                                            | 10                   | 18-Oct-23                                             | 31-Oct-23 | Flooring-Carpet (Contract, Insurance & Safety)                                                                                                                                 |
| CIS-1200                                         | 09-90-000            | Painting (Contract, Insurance & Safety)                                                   | 10                   | 18-Oct-23                                             | 31-Oct-23 | Painting (Contract, Insurance & Safety)                                                                                                                                        |
| CIS-1210                                         | 10-00-000            | Architectural Specialties (Contract, Insurance & Safety)                                  | 10                   | 18-Oct-23                                             | 31-Oct-23 | Architectural Specialties (Contract, Insurance & Safety)                                                                                                                       |
| CIS-1220                                         | 10-60-000            | Toilet Partitions-Accessories (Contract, Insurance & Safety)                              | 10                   | 18-Oct-23                                             | 31-Oct-23 | Toilet Partitions-Accessories (Contract, Insurance & Safety)                                                                                                                   |
| CIS-1230                                         | 13-11-000            | Greenhouse-Shadehouse (Contract, Insurance & Safety)                                      | 10                   | 18-Oct-23                                             | 31-Oct-23 | Greenhouse-Shadehouse (Contract, Insurance & Safety)                                                                                                                           |
| CIS-1240                                         | 14-20-000            | Elevators (Contract, Insurance & Safety)                                                  | 10                   | 18-Oct-23                                             | 31-Oct-23 | Elevators (Contract, Insurance & Safety)                                                                                                                                       |
| CIS-1250                                         | 15-30-000            | Fire Sprinkler System (Contract, Insurance & Safety)                                      | 10                   | 18-Oct-23                                             | 31-Oct-23 | Fire Sprinkler System (Contract, Insurance & Safety)                                                                                                                           |
| CIS-1260                                         | 15-40-000            | Plumbing (Contract, Insurance & Safety)                                                   | 10                   | 18-Oct-23                                             | 31-Oct-23 | Plumbing (Contract, Insurance & Safety)                                                                                                                                        |
| CIS-1270                                         | 15-70-000            | HVAC-SheetMetal (Contract, Insurance & Safety)                                            | 10                   | 18-Oct-23                                             | 31-Oct-23 | HVAC-Sheet Metal (Contract, Insurance & Safety)                                                                                                                                |
| CIS-1280                                         | 16-00-000            | Electrical (Contract, Insurance & Safety)                                                 | 10                   | 18-Oct-23                                             | 31-Oct-23 | Electrical (Contract, Insurance & Safety)                                                                                                                                      |
| Submittals                                       |                      |                                                                                           | 526                  | 18-Oct-23                                             | 17-Nov-25 |                                                                                                                                                                                |
| Structural Concre                                | ete                  |                                                                                           | 162                  | 18-Oct-23                                             | 07-Jun-24 |                                                                                                                                                                                |
| Mix Design                                       |                      |                                                                                           | 162                  | 18-Oct-23                                             | 07-Jun-24 |                                                                                                                                                                                |
| SCMD-1000                                        | 03-10-000            | Structural Concrete - Mix Design (Contractor Prepare)                                     | 10                   | 18-Oct-23                                             | 31-Oct-23 | Structural Concrete - Mix Design (Contractor Prepare)                                                                                                                          |
| SCMD-1010                                        | CM                   | Structural Concrete - Mix Design (CM Review)                                              | 2                    | 01-Nov-23                                             | 02-Nov-23 | Structural Concrete - Mix Design (CM Review)                                                                                                                                   |
| SCMD-1020                                        | AOR                  | Structural Concrete - Mix Design (AOR Review)                                             | 14                   | 03-Nov-23                                             | 22-Nov-23 | Structural Concrete - Mix Design (AOR Review)                                                                                                                                  |
| SCMD-1030                                        | 03-10-000            | Structural Concrete - Mix Design (Procurement)                                            | 10                   | 24-May-24                                             | 07-Jun-24 | Structural Concrete - Mix Design (                                                                                                                                             |
| Reinforcing Stee                                 | el                   |                                                                                           | 147                  | 18-Oct-23                                             | 16-May-24 |                                                                                                                                                                                |
| SCRS-1000                                        | 03-10-000            | Structural Concrete - Reinforcing Steel (Contractor Prepare)                              | 40                   | 18-Oct-23                                             | 14-Dec-23 | Structural Concrete - Reinforcing Steel (Contractor Prepare)                                                                                                                   |
| SCRS-1010                                        | CM                   | Structural Concrete - Reinforcing Steel (CM Review)                                       | 2                    | 15-Dec-23                                             | 18-Dec-23 | Structural Concrete - Reinforcing Steel (CM Review)                                                                                                                            |
| SCRS-1020                                        | AOR                  | Structural Concrete - Reinforcing Steel (AOR Review)                                      | 14                   | 19-Dec-23                                             | 09-Jan-24 | Structural Concrete - Reinforcing Steel (AOR Review)                                                                                                                           |
| SCRS-1030                                        | 03-10-000            | Structural Concrete - Reinforcing Steel (Procurement)                                     | 20                   | 19-Apr-24                                             | 16-May-24 | Structural Concrete - Reinforcing Stee                                                                                                                                         |
| Shop Drawings                                    | and Concrete S       | chedule                                                                                   | 162                  | 18-Oct-23                                             | 07-Jun-24 |                                                                                                                                                                                |
| SCC-1000                                         | 03-10-000            | Structural Concrete - Shop Drawings and Concrete Schedule (Contr                          | 15                   | 18-Oct-23                                             | 07-Nov-23 | Structural Concrete - Shop Drawings and Concrete Schedule (Contractor Prepa                                                                                                    |
| Prepared by Greg Morg<br>Construction Scheduling |                      | Remaining Level of Effort     Actual Work       Actual Level of Effort     Remaining Work | •                    | <ul><li>Critical Remainir</li><li>Milestone</li></ul> | ng Work   | CONSTRUCTION COMPANY, INC.                                                                                                                                                     |