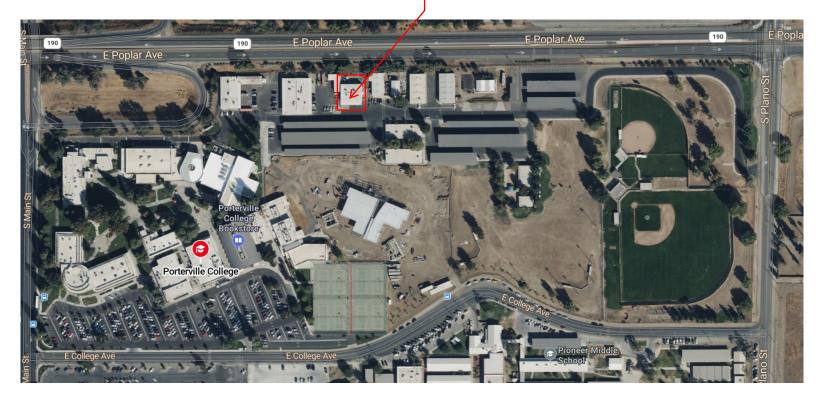

#### AD1-03 CAMPUS MAP

Refer to the campus map attached herein for where potential bidders shall report on February 27, 2024, at 9:30 AM.

# PORTERVILLE COLLEGE Campus Map Porterville College Career Center Remodel

A Mandatory Job Walk will be held on the 27TH day, February 2024 at 9:30 a.m. at the Porterville College Maintenance and Operations Building located at 100 E College Ave, Porterville, CA 93257.