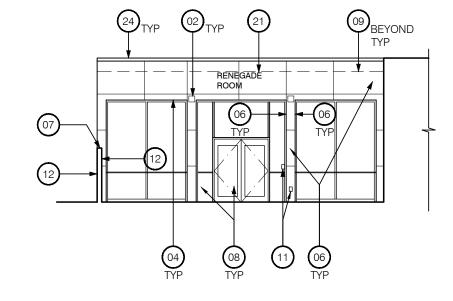

05.09.24 17:21

FACE FLOOR PLAN/ SCHEDULES

A2.00

Scale: 3/32" = 1'-0"

C. West Elevation

B3. East Elevation (Partial)

Key Plan

Scale: NTS

## **ELEVATION KEYNOTES**

INDICATED TO BE PAINTED.

- PAINT ALL EXISTING EXPOSED CONDUITS ATTACHED TO EXTERIOR WALLS INDICATED TO BE PAINTED. FIELD VERIFICATION REQUIRED.
- PAINT ALL EXISTING EXPOSED PIPING ATTACHED TO EXTERIOR WALLS INDICATED TO BE PAINTED. FIELD VERIFICATION REQUIRED. PROTECT ALL EXISTING FIRE ALARM DEVICES, LIGHTING, ETC NOT
- ALLOW FOR REMOVAL OF ALL WALL MOUNTED SIGNAGE, INFORMATIONAL BOARDS, ETC AT WALLS TO BE PAINTED. CONFIRM WITH OWNER PRIOR TO REMOVAL.
- ALL INTERIOR AND EXTERIOR SURFACES INDICATED TO BE PAINTED ARE TO BE PATCHED AND VOIDS FILLED TO ACCEPT PRIMER AND
- ALL EXTERIOR SURFACES INDICATED TO BE PAINTED TO BE POWER WASHED IN PREPARATION TO RECEIVE PRIMER AND PAINT.

04) PAINT EX SOFFIT/ CANOPY SOFFIT

05) PAINT EX CANOPY FASCIA 06) PAINT EX EXTERIOR WALL (ALLOW FOR 2 COLORS)

07) PAINT EX EXTERIOR CONC WALL CAP

(08) EX STOREFRONT SYSTEM TO REMAIN

(09) EX ROOF. PAINT METAL FLASHING AT WALL WH/ OCCURS. 10 PAINT EX METAL ROOF DRAIN DOWNSPOUT

EX ACCESSORY/ DEVICE TO REMAIN. REMOVE/ REINSTALL AS REQUIRED FOR PAINTING

12) PAINT EX LOW WALL W/ METAL CAP

EX ORNAMENTAL CONC BLOCK- PAINT ALL SIDES. COLOR TO BE SELECTED 14 SEAL EX BRICK VENEER

15 PATCH EX CONC AT SILL OF WINDOW AS REQD 16 PAINT EX EXPOSED PIPING/ CONDUIT/ SM BOX TO MATCH ADJACENT SURFACES

(17) PAINT EX ORNAMENTAL METAL FENCING/ GATE - ALL SIDES

18) PAINT EX CONC WINDOW BROW - ALL SURFACES

(19) EX CHAINLINK FENCING TO REMAIN

(21) PAINT EX EX BUILDING LETTERS

(20) PAINT EX CONC COLUMN

(22) PAINT EX EXPANSION JOINT TO MATCH ADJACENT WALL PAINT

23 THOROUGHLY CLEAN/ PATCH AREA OF EX CONC WALL DAMAGE PRIOR TO PAINTING. THOROUGHLY CLEAN JOINTS AT PAVING AND INSTALL JOINT SEALANT 24 PAINT EX PARAPET FLASHING

## PAINT COLOR KEYNOTES

A BC MAIN BODY

B BC LOWER TAN C BC BRICK RED (FLAT)

DBC BRICK RED (SEMI-GLOSS)

DSA

PROJECT INFO

04.10.24 DSA File No

3434 Truxtun Avenue . Suite 240 Bakersfield . California . 93301 tel|661.327.1690 fax|661.327.7204 web|www.aparchitects.net