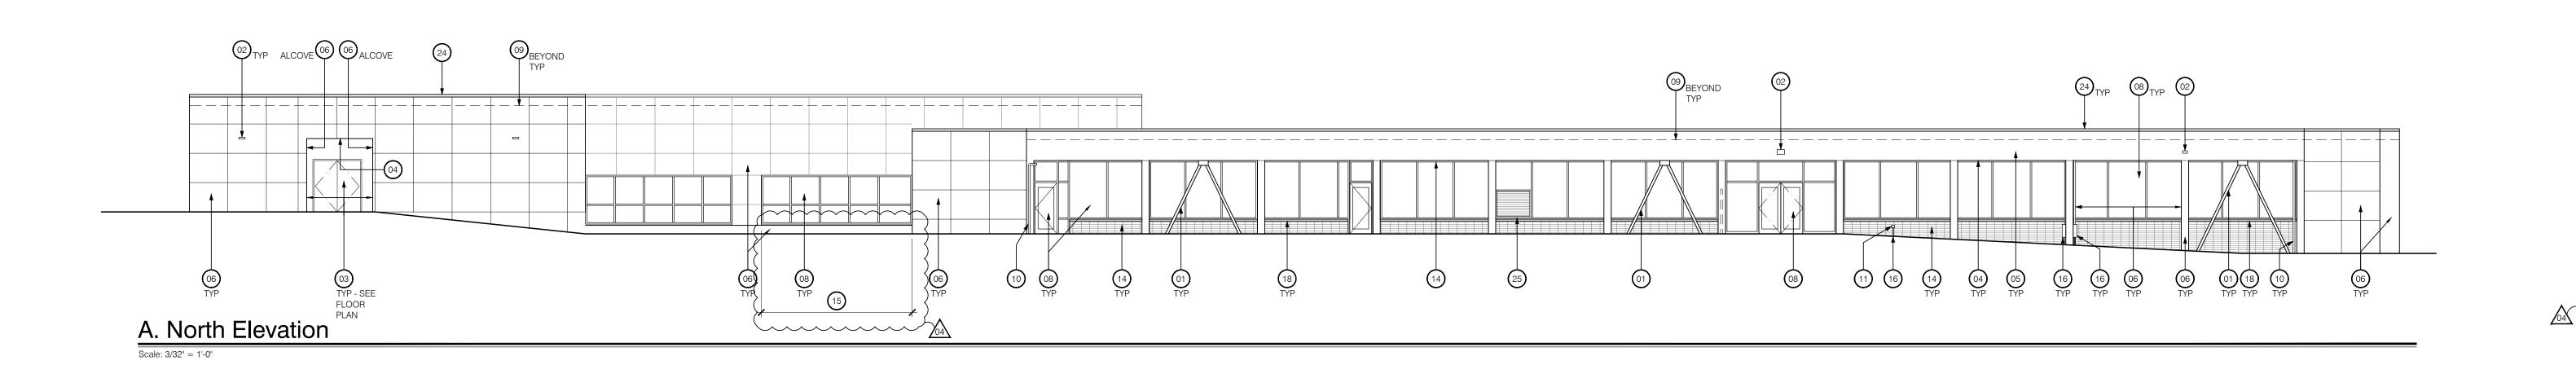

### 4.3 Refer to Sheet A4.00:

4.3.1 Replace in its entirely with attached sheet by the same number with revisions denoted by Delta "04".

End of addendum

| INTERIOR FINISH SCHEDULE |               |      |             |                   |               |        |                                       | No       | Room | FLOOR BASE                                                                                                        |     |                | WALLS |         |   |         |     | JAMB/<br>TRIM | Remarks  |       |            |                                                                                                          |
|--------------------------|---------------|------|-------------|-------------------|---------------|--------|---------------------------------------|----------|------|-------------------------------------------------------------------------------------------------------------------|-----|----------------|-------|---------|---|---------|-----|---------------|----------|-------|------------|----------------------------------------------------------------------------------------------------------|
| Floor                    |               | Base | <del></del> |                   | Wall          |        | Cei                                   | iling    |      | Finish                                                                                                            |     |                |       |         |   |         |     | SOUTH         | WEST     |       |            |                                                                                                          |
| 1 EV CONC EL COD * 5     |               | *    |             | *                 | EX WALL FI    | IN     | * 1 FY                                | CLG FIN  | *    |                                                                                                                   | 16H | OFFICE         | MIL   | FIN MTL |   | FIN MTL |     | TL FIN 1      | MIL   F  | A MIL | FIN FIN MT | L FIN PREP/ PAINT EX WOOD DOORS AND FRAMES (BOTH SIDES)                                                  |
| * S                      | $\rightarrow$ | * 1  |             | *                 | EX CMU (E)    |        | *                                     |          | \\   | *                                                                                                                 | 19  | ELECTRICAL     |       |         |   | A 1     |     | 1 A           | 4        | ^     | C B        | PREP/ PAINT OF ALL WOOD DOORS/ FRAMES                                                                    |
| * 0                      |               | * 2  |             | ×                 | ,             |        | * 2                                   |          | *    |                                                                                                                   |     |                |       |         |   |         |     | . /           |          |       | C B        | A (BOTH SIDES)  PREP/ PAINT OF ALL WOOD DOORS/ FRAMES                                                    |
| * 7                      |               | * 3  |             | $-\sum_{\hat{x}}$ | EX FURNITI    |        |                                       |          | *    |                                                                                                                   | 19A | VESTIBULE      |       |         |   |         |     | 1 A           | 1 .      | A     | C 1        | (BOTH SIDES)                                                                                             |
| * 8                      |               | * 14 |             |                   | WOOD WA       | INSCOT | * 4                                   | JAMB/    | *    | D PAINT (EXT)                                                                                                     | 20  | CREATIVE ARTS  |       |         |   | A 1     | A 1 | 1 A           | 1 .      | A     | С          | PAINT CASEWORK.  EX EXT LOW WALLS AT COURTYARD. PAINT ALL EXPOSED                                        |
| No Room FLOO             | DR BASI       | NOF  | RTH F4      | <u> </u>          | VALLS<br>OUTH | WEST   | WAINS                                 | TRIM CLC | G    | Remarks                                                                                                           | 20A | COURTYARD      |       |         | 2 | D 2     | D 2 | 2 D           | 2        | D     | D          | SURFACES INCLUDING, BUT NOT LIMITED TO, FACES/ TOP/<br>ORNAMENTAL SCREEN BLOCKS WH/ OCCURS.              |
| MTL                      | FIN MTL       |      |             |                   |               |        | N MTL FIN                             | FIN MTL  | FIN  |                                                                                                                   | 21  | SECRETARY      |       |         | 1 | A 1     | A 1 | 1 A           | 1 .      | A     | c          |                                                                                                          |
| 007 - FACE Building      |               |      |             |                   |               |        |                                       |          |      |                                                                                                                   | 21A | OFFICE         |       |         | 1 | A 1     | A 1 | 1 A           | 1 .      | A     | ВС         |                                                                                                          |
| 01 PLAY AREA             |               | 1    | A 1         | A 1               | A             | 1 A    |                                       | ВС       |      |                                                                                                                   | 21B | OFFICE         |       |         | 1 | A 1     | A 1 | 1 A           | 1 .      | A     | ВС         | PREP/ PAINT OF ALL WOOD DOORS/ FRAMES (BOTH SIDES)                                                       |
| 01A STORAGE              |               | 1    | A 1         | A 1               | А             | 1 A    | <b>A</b>                              | B C 1    | А    | LIGHT SAND AND REFINISH EX WOOD STAINED DOORS AND FRAMES                                                          | 22  | COPY ROOM      |       |         | 1 | A 1     | A 1 | 1 A           | 1 .      | A     | ВС         | PREP/ PAINT OF ALL WOOD DOORS/ FRAMES (BOTH SIDES)                                                       |
| 02 KITCHEN               |               | 1    | B 1         | B 1               | В             | 1 B    | 3                                     | B 1      | В    | LIGHT SAND AND REFINISH EX WOOD STAINED DOORS AND FRAMES                                                          | 23  | CLASSROOM      | 1     | В       | 1 | A 1     | A 1 | 1 A           | 1 .      | A 4   | A B        | PAINT EX CONC RISERS AS WELL AS FLOOR REMOVE/REPLACE WARNING STAIR STRIPS.                               |
|                          |               |      |             |                   |               |        |                                       |          |      |                                                                                                                   | 24  | OFFICE         |       |         | 1 | A 1     | A 1 | 1 A           | 1 .      | A     | В          | REMOVE/ RE-PAINT ROW NUMBERING                                                                           |
| 04 DINING                |               | 1    | B 1         | B 1               | В             | 1 B    | 3                                     | В        |      | PREP/ PAINT ALL EX HM DOORS/ FRAMES (BOTH SIDES)                                                                  | 25  | OFFICE         |       |         | 1 | A 1     | A 1 | 1 A           | 1 .      | A     | В          |                                                                                                          |
| 04A OFFICE               |               |      |             |                   |               |        |                                       | C        |      | REPAINT WORDING OUTSIDE 02- KITCHEN                                                                               | 26  | OFFICE         |       |         |   | A 1     |     | 1 A           | 1        | A     | В          |                                                                                                          |
|                          |               |      | A 1         |                   |               | 1 .    |                                       | В        |      |                                                                                                                   |     |                |       |         |   |         |     |               | 1 1      | ^     | СВ         |                                                                                                          |
| 04B OBSERVATION          |               | 1    | A           | A                 | A             | 1 A    | A                                     | C '      | B    |                                                                                                                   |     | OFFICE         |       |         |   | A 1     |     |               | 1 ,      | A     | СВ         |                                                                                                          |
| 05 MECHANICAL ROOM       |               |      |             |                   |               |        |                                       |          |      |                                                                                                                   | 28  | OFFICE         |       |         | 1 | A 1     | A 1 | 1 A           | 1 .      | A     | C          |                                                                                                          |
| 06 RESTROOM              |               |      |             |                   |               |        |                                       |          |      |                                                                                                                   | 29  | OFFICE         |       |         | 1 | A 1     | A 1 | 1 A           | 1 .      | A     | c          |                                                                                                          |
| 07 RESTROOM              |               |      |             |                   |               |        |                                       |          |      |                                                                                                                   | 29A | RESTROOM       |       |         | 1 | A 1     | A 1 | 1 A           | 1 .      | A     | B C 1      | В                                                                                                        |
| 08 CUST                  |               | 1    | B 1         | B 1               | В             | 1 B    | 3                                     | B C 1    | А    |                                                                                                                   | 29B | CORRIDOR       |       |         | 1 | A 1     | A 1 | 1 A           | 1 .      | A     | ВС         | PREP/ PAINT OF ALL WOOD DOORS/ FRAMES (BOTH SIDES)                                                       |
| 08A CORRIDOR             |               | 1    | A 1         | A 1               | A             | 1 A    | \                                     | B C 1    | A    | PREP/PAINT BOTH SIDES OF ALL WOOD DOORS/ FRAMES REPLACE DAMAGED/ MISSING CEILING TILES NEAR SOUTHEAST AREA.       | 29C | CORRIDOR       |       |         | 1 | A 1     | A 1 | 1 A           | 1 .      | Α     | ВС         | PREP/ PAINT OF ALL WOOD DOORS/ FRAMES (BOTH SIDES) PAINT EX METAL RAILING AT RAMP (COLOR TO BE SELECTED) |
| 09 OFFICE                |               | 1    | A 1         | A 1               | А             | 1 A    | 1                                     | ВС       |      | REFINISH EX WOOD STAINED DOORS AND FRAMES                                                                         | 30  | DINING ROOM    |       |         | 1 | B 1     | B 1 | 1 B           | 1        | В     | ВС         |                                                                                                          |
| 10 OFFICE                |               | 1    | A 1         | A 1               | А             | 1 A    | A                                     | В        |      | REFINISH EX WOOD STAINED DOORS AND FRAMES                                                                         | 31  | DINING ROOM    |       |         | 1 | B 1     | B 1 | 1 B           | 1        | В     | В          |                                                                                                          |
| 11 COMPUTER LAB          |               | 1    | A 1         | A 1               | A             | 1 A    | \ \ \ \ \ \ \ \ \ \ \ \ \ \ \ \ \ \ \ | В        |      | REFINISH EX WOOD STAINED DOORS AND FRAMES                                                                         | 31A | ENTRY COURT    |       |         | 2 | D 2     | D 2 | 2 D           | 2        | D     | D          | EX EXT LOW WALLS AT COURTYARD. PAINT ALL EXPOSED SURFACES INCLUDING, BUT NOT LIMITED TO, FACES/ TOP/     |
| 11A CORRIDOR             |               | 1    | A 1         | A 1               | A             | 1 A    | <u> </u>                              | B 1      | A    | PAINT METAL RAILING/ CONC CURB AT RAMP (COLORS TO BE SELECTED) PREP/PAINT BOTH SIDES OF ALL WOOD DOORS/ FRAMES    | 32  | OFFICE         |       |         | 1 | A 1     | A 1 | 1 A           | 1 .      | A     | В          | ORNAMENTAL SCREEN BLOCKS/ METAL GATES WH/ OCCUR                                                          |
| 12 CLASS LAB             |               | 1    | A 1         | A 1               | A             | 1 Δ    | <u> </u>                              | C B      | Δ    | PATCH DAMAGED AREAS OF NORTH WALL AS REQD (3 LOCATIONS NOTES)  PAINT 24" BAND OF EX ACOUS TILE ALONG TOP OF WALLS | 33  |                |       |         | 1 | A 1     | Δ   | 1 A           | 1        | Δ     | В          |                                                                                                          |
|                          |               | '    |             |                   |               | 1 ^    |                                       | C        |      | PAINT EX LARGE ROUND MECH DIFFUSERS ON CEILING  LIGHT SAND AND REFINISH EX WOOD STAINED DOORS AND                 |     |                |       |         |   |         |     |               |          |       | C          |                                                                                                          |
| 12A OFFICE               |               |      | , ,         | A 1               |               |        |                                       | C 1      | A .  | FRAMES  LIGHT SAND AND REFINISH EX WOOD STAINED DOORS AND                                                         | 34  | KITCHEN        |       |         |   |         |     | 1 B           | 1        | В     |            | PREP/ PAINT OF ALL WOOD DOORS/ FRAMES                                                                    |
| 12B FOOD STORAGE         |               | 1    | B 1         | B 1               | В             | 1 B    | 3                                     | C 1      | A    | FRAMES                                                                                                            | 34A |                |       |         |   |         |     |               |          |       |            | (BOTH SIDES)                                                                                             |
| 13 OFFICES               |               | 1    | A 1         | A 1               | A             | 1 A    | \                                     | C 1      | A    |                                                                                                                   | 34B | MECH           |       |         |   |         |     |               |          |       |            |                                                                                                          |
| 14 WOMEN                 |               |      |             |                   |               |        |                                       |          |      |                                                                                                                   | 34C | STORAGE        |       |         |   |         |     |               |          |       |            |                                                                                                          |
| 15 INTERIOR DESIGN       |               | 1    | A 1         | A 1               | А             | 1 A    | \                                     | B C 1    | A    | PAINT EX LARGE ROUND MECH DIFFUSER/ ELEC COVER PLATES ON CLG<br>PAINT 24" BAND OF EX ACOUS TILE TOP OF WALL       | 34D | DRY STORAGE    |       |         |   |         |     |               |          |       |            | PREP/ PAINT OF ALL WOOD DOORS/ FRAMES (BOTH SIDES)                                                       |
| 15A OFFICE               |               | 1    | A 1         | A 1               | А             | 1 A    | \                                     | ВС       |      | REFINISH EX WOOD STAINED DOORS AND FRAMES                                                                         | 34E | EQUIPMENT ROOM |       |         |   |         |     |               |          |       |            | PREP/ PAINT OF ALL WOOD DOORS/ FRAMES (BOTH SIDES)                                                       |
| 16 SUPPORTIVE SERVICES   |               | 1    | A 1         | A 1               | A 1           | 3 A    | E                                     | ВС       |      |                                                                                                                   | 34F | WALK-IN BOX    |       |         |   |         |     |               |          |       |            |                                                                                                          |
| 16A STORAGE              |               | 1    | A 1         |                   |               | 1 A    |                                       | C 1      | A    | LIGHT SAND AND REFINISH EX WOOD STAINED FRAMES                                                                    | 35  | CUST           |       |         |   |         |     |               |          |       |            |                                                                                                          |
| 16B STORAGE              |               |      |             |                   |               |        |                                       | С        |      | LIGHT SAND AND REFINISH EX WOOD STAINED DOORS AND FRAMES                                                          | 36  | MENS LOCKER    |       |         | 1 | B 1     | B 1 | 1 B           | 1        | В     | B 1        | B REFINISH EX WOOD STAINED DOORS AND FRAMES                                                              |
| 16C MEET                 |               |      |             |                   |               |        |                                       |          |      | PREP/ PAINT EX WOOD DOORS (BOTH SIDES)                                                                            | 36A |                |       |         | 1 | B 1     | B 1 | 1 B           | 1        | В     | B _ 1      | B REFINISH EX WOOD STAINED DOORS AND FRAMES                                                              |
| 16D DIRECTOR             |               |      |             |                   |               |        |                                       |          |      | PREP/ PAINT EX WOOD DOORS (BOTH SIDES)                                                                            | 37  | WOMENS LOCKER  |       |         |   | B 1     |     | 1 B           | 1        | B     | C B        | B REFINISH EX WOOD STAINED DOORS AND FRAMES                                                              |
|                          |               |      |             |                   |               |        |                                       |          |      | · · ·                                                                                                             |     |                |       |         |   |         |     |               | <u> </u> |       | C B        |                                                                                                          |
| 16E OFFICE               |               |      |             |                   |               |        |                                       |          |      | PREP/ PAINT EX WOOD DOORS (BOTH SIDES)                                                                            | 37A | VESTIBULE      |       |         |   | B 1     | B 1 | 1 B           | 1        | В     | c   1      | B REFINISH EX WOOD STAINED DOORS AND FRAMES                                                              |
| 16F DIRECTOR             |               |      |             |                   |               |        |                                       |          |      | PREP/ PAINT EX WOOD DOORS (BOTH SIDES)                                                                            |     |                |       |         |   |         |     |               |          |       |            |                                                                                                          |
| 16G OFFICE               |               |      |             |                   |               |        |                                       |          |      | PREP/ PAINT EX WOOD DOORS (BOTH SIDES)                                                                            |     |                |       |         |   |         |     |               |          |       |            |                                                                                                          |

## **ELEVATION KEYNOTES**

INDICATED TO BE PAINTED.

- PAINT ALL EXISTING EXPOSED CONDUITS ATTACHED TO EXTERIOR WALLS INDICATED TO BE PAINTED. FIELD VERIFICATION REQUIRED.
- PAINT ALL EXISTING EXPOSED PIPING ATTACHED TO EXTERIOR WALLS INDICATED TO BE PAINTED. FIELD VERIFICATION REQUIRED. PROTECT ALL EXISTING FIRE ALARM DEVICES, LIGHTING, ETC NOT
- ALLOW FOR REMOVAL OF ALL WALL MOUNTED SIGNAGE, INFORMATIONAL BOARDS, ETC AT WALLS TO BE PAINTED. CONFIRM WITH OWNER PRIOR TO REMOVAL.
- ALL INTERIOR AND EXTERIOR SURFACES INDICATED TO BE PAINTED ARE TO BE PATCHED AND VOIDS FILLED TO ACCEPT PRIMER AND
- ALL EXTERIOR SURFACES INDICATED TO BE PAINTED TO BE POWER WASHED IN PREPARATION TO RECEIVE PRIMER AND PAINT.

04) PAINT EX SOFFIT/ CANOPY SOFFIT

05) PAINT EX CANOPY FASCIA 06) PAINT EX EXTERIOR WALL (ALLOW FOR 2 COLORS)

07) PAINT EX EXTERIOR CONC WALL CAP

(08) EX STOREFRONT SYSTEM TO REMAIN

(09) EX ROOF. PAINT METAL FLASHING AT WALL WH/ OCCURS. 10 PAINT EX METAL ROOF DRAIN DOWNSPOUT

EX ACCESSORY/ DEVICE TO REMAIN. REMOVE/ REINSTALL AS REQUIRED FOR PAINTING

12) PAINT EX LOW WALL W/ METAL CAP

EX ORNAMENTAL CONC BLOCK- PAINT ALL SIDES. COLOR TO BE SELECTED 14 SEAL EX BRICK VENEER

15 PATCH EX CONC AT SILL OF WINDOW AS REQD 16 PAINT EX EXPOSED PIPING/ CONDUIT/ SM BOX TO MATCH ADJACENT SURFACES

(17) PAINT EX ORNAMENTAL METAL FENCING/ GATE - ALL SIDES

18) PAINT EX CONC WINDOW BROW - ALL SURFACES

(19) EX CHAINLINK FENCING TO REMAIN

(21) PAINT EX EX BUILDING LETTERS

(20) PAINT EX CONC COLUMN

(22) PAINT EX EXPANSION JOINT TO MATCH ADJACENT WALL PAINT

23 THOROUGHLY CLEAN/ PATCH AREA OF EX CONC WALL DAMAGE PRIOR TO PAINTING. THOROUGHLY CLEAN JOINTS AT PAVING AND INSTALL JOINT SEALANT 24 PAINT EX PARAPET FLASHING

## PAINT COLOR KEYNOTES

A BC MAIN BODY

B BC LOWER TAN C BC BRICK RED (FLAT)

DBC BRICK RED (SEMI-GLOSS)

DSA

PROJECT INFO

04.10.24 DSA File No

3434 Truxtun Avenue . Suite 240 Bakersfield . California . 93301 tel|661.327.1690 fax|661.327.7204 web|www.aparchitects.net

DETAILS SHALL BE SUBMITTED TO THIS OFFICE FOR APPROVAL BEFORE PROCEEDING WITH FABRICATION.

BE RESPONSIBLE FOR ALL DIMENSIONS AND CONDITIONS SHOWN BY THESE DRAWINGS. SHOP

> **EXTERIOR ELEVATIONS -**FACE BLDG