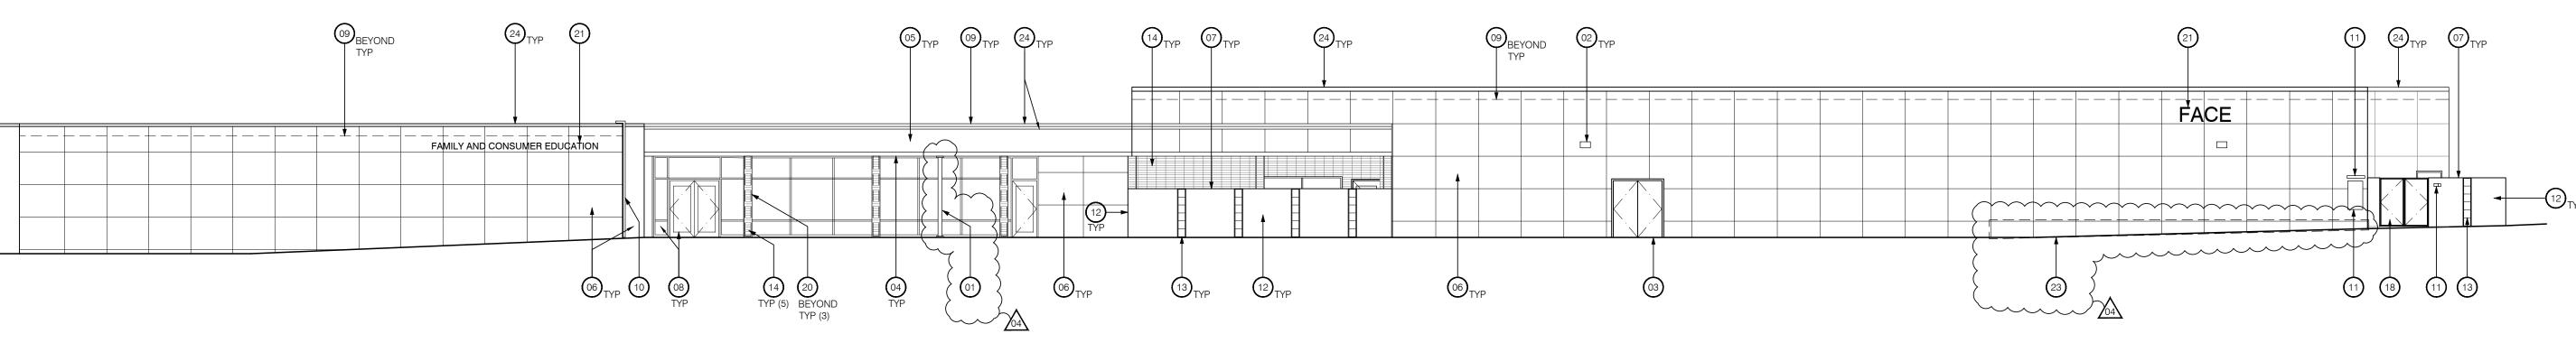

05.09.24 17:21

FACE FLOOR PLAN/ SCHEDULES

A2.00

Scale: 3/32" = 1'-0"

C. West Elevation

B3. East Elevation (Partial)

Key Plan

Scale: NTS

## **ELEVATION KEYNOTES**

INDICATED TO BE PAINTED.

- PAINT ALL EXISTING EXPOSED CONDUITS ATTACHED TO EXTERIOR WALLS INDICATED TO BE PAINTED. FIELD VERIFICATION REQUIRED.
- PAINT ALL EXISTING EXPOSED PIPING ATTACHED TO EXTERIOR WALLS INDICATED TO BE PAINTED. FIELD VERIFICATION REQUIRED. PROTECT ALL EXISTING FIRE ALARM DEVICES, LIGHTING, ETC NOT
- ALLOW FOR REMOVAL OF ALL WALL MOUNTED SIGNAGE, INFORMATIONAL BOARDS, ETC AT WALLS TO BE PAINTED. CONFIRM WITH OWNER PRIOR TO REMOVAL.
- ALL INTERIOR AND EXTERIOR SURFACES INDICATED TO BE PAINTED ARE TO BE PATCHED AND VOIDS FILLED TO ACCEPT PRIMER AND
- ALL EXTERIOR SURFACES INDICATED TO BE PAINTED TO BE POWER WASHED IN PREPARATION TO RECEIVE PRIMER AND PAINT.

04) PAINT EX SOFFIT/ CANOPY SOFFIT

05) PAINT EX CANOPY FASCIA 06) PAINT EX EXTERIOR WALL (ALLOW FOR 2 COLORS)

07) PAINT EX EXTERIOR CONC WALL CAP

(08) EX STOREFRONT SYSTEM TO REMAIN

(09) EX ROOF. PAINT METAL FLASHING AT WALL WH/ OCCURS. 10 PAINT EX METAL ROOF DRAIN DOWNSPOUT

EX ACCESSORY/ DEVICE TO REMAIN. REMOVE/ REINSTALL AS REQUIRED FOR PAINTING

12) PAINT EX LOW WALL W/ METAL CAP

EX ORNAMENTAL CONC BLOCK- PAINT ALL SIDES. COLOR TO BE SELECTED 14 SEAL EX BRICK VENEER

15 PATCH EX CONC AT SILL OF WINDOW AS REQD 16 PAINT EX EXPOSED PIPING/ CONDUIT/ SM BOX TO MATCH ADJACENT SURFACES

(17) PAINT EX ORNAMENTAL METAL FENCING/ GATE - ALL SIDES

18) PAINT EX CONC WINDOW BROW - ALL SURFACES

(19) EX CHAINLINK FENCING TO REMAIN

(21) PAINT EX EX BUILDING LETTERS

(20) PAINT EX CONC COLUMN

(22) PAINT EX EXPANSION JOINT TO MATCH ADJACENT WALL PAINT

23 THOROUGHLY CLEAN/ PATCH AREA OF EX CONC WALL DAMAGE PRIOR TO PAINTING. THOROUGHLY CLEAN JOINTS AT PAVING AND INSTALL JOINT SEALANT 24 PAINT EX PARAPET FLASHING

## PAINT COLOR KEYNOTES

A BC MAIN BODY

B BC LOWER TAN C BC BRICK RED (FLAT)

DBC BRICK RED (SEMI-GLOSS)

DSA

PROJECT INFO

04.10.24 DSA File No

3434 Truxtun Avenue . Suite 240 Bakersfield . California . 93301 tel|661.327.1690 fax|661.327.7204 web|www.aparchitects.net