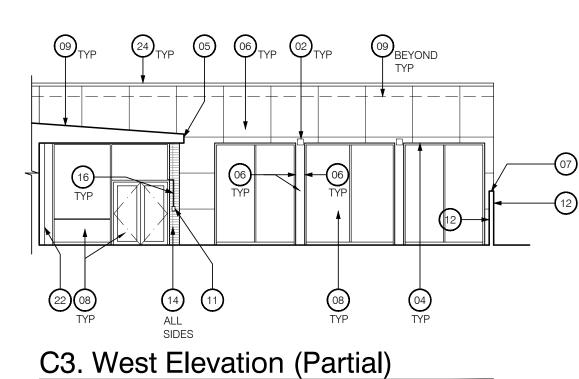

05.09.24 17:21

FACE FLOOR PLAN/ SCHEDULES

A2.00

Scale: 3/32" = 1'-0"

C. West Elevation

B3. East Elevation (Partial)

Key Plan

Scale: NTS

## **ELEVATION KEYNOTES**

INDICATED TO BE PAINTED.

- PAINT ALL EXISTING EXPOSED CONDUITS ATTACHED TO EXTERIOR WALLS INDICATED TO BE PAINTED. FIELD VERIFICATION REQUIRED.
- PAINT ALL EXISTING EXPOSED PIPING ATTACHED TO EXTERIOR WALLS INDICATED TO BE PAINTED. FIELD VERIFICATION REQUIRED. PROTECT ALL EXISTING FIRE ALARM DEVICES, LIGHTING, ETC NOT
- ALLOW FOR REMOVAL OF ALL WALL MOUNTED SIGNAGE, INFORMATIONAL BOARDS, ETC AT WALLS TO BE PAINTED. CONFIRM WITH OWNER PRIOR TO REMOVAL.
- ALL INTERIOR AND EXTERIOR SURFACES INDICATED TO BE PAINTED ARE TO BE PATCHED AND VOIDS FILLED TO ACCEPT PRIMER AND
- ALL EXTERIOR SURFACES INDICATED TO BE PAINTED TO BE POWER WASHED IN PREPARATION TO RECEIVE PRIMER AND PAINT.

04) PAINT EX SOFFIT/ CANOPY SOFFIT

05) PAINT EX CANOPY FASCIA 06) PAINT EX EXTERIOR WALL (ALLOW FOR 2 COLORS)

07) PAINT EX EXTERIOR CONC WALL CAP

(08) EX STOREFRONT SYSTEM TO REMAIN

(09) EX ROOF. PAINT METAL FLASHING AT WALL WH/ OCCURS. 10 PAINT EX METAL ROOF DRAIN DOWNSPOUT

EX ACCESSORY/ DEVICE TO REMAIN. REMOVE/ REINSTALL AS REQUIRED FOR PAINTING

12) PAINT EX LOW WALL W/ METAL CAP

EX ORNAMENTAL CONC BLOCK- PAINT ALL SIDES. COLOR TO BE SELECTED 14 SEAL EX BRICK VENEER

15 PATCH EX CONC AT SILL OF WINDOW AS REQD 16 PAINT EX EXPOSED PIPING/ CONDUIT/ SM BOX TO MATCH ADJACENT SURFACES

(17) PAINT EX ORNAMENTAL METAL FENCING/ GATE - ALL SIDES

18) PAINT EX CONC WINDOW BROW - ALL SURFACES

(19) EX CHAINLINK FENCING TO REMAIN

(21) PAINT EX EX BUILDING LETTERS

(20) PAINT EX CONC COLUMN

(22) PAINT EX EXPANSION JOINT TO MATCH ADJACENT WALL PAINT

23 THOROUGHLY CLEAN/ PATCH AREA OF EX CONC WALL DAMAGE PRIOR TO PAINTING. THOROUGHLY CLEAN JOINTS AT PAVING AND INSTALL JOINT SEALANT 24 PAINT EX PARAPET FLASHING

## PAINT COLOR KEYNOTES

A BC MAIN BODY

B BC LOWER TAN C BC BRICK RED (FLAT)

DBC BRICK RED (SEMI-GLOSS)

DSA

PROJECT INFO

04.10.24 DSA File No

3434 Truxtun Avenue . Suite 240 Bakersfield . California . 93301 tel|661.327.1690 fax|661.327.7204 web|www.aparchitects.net