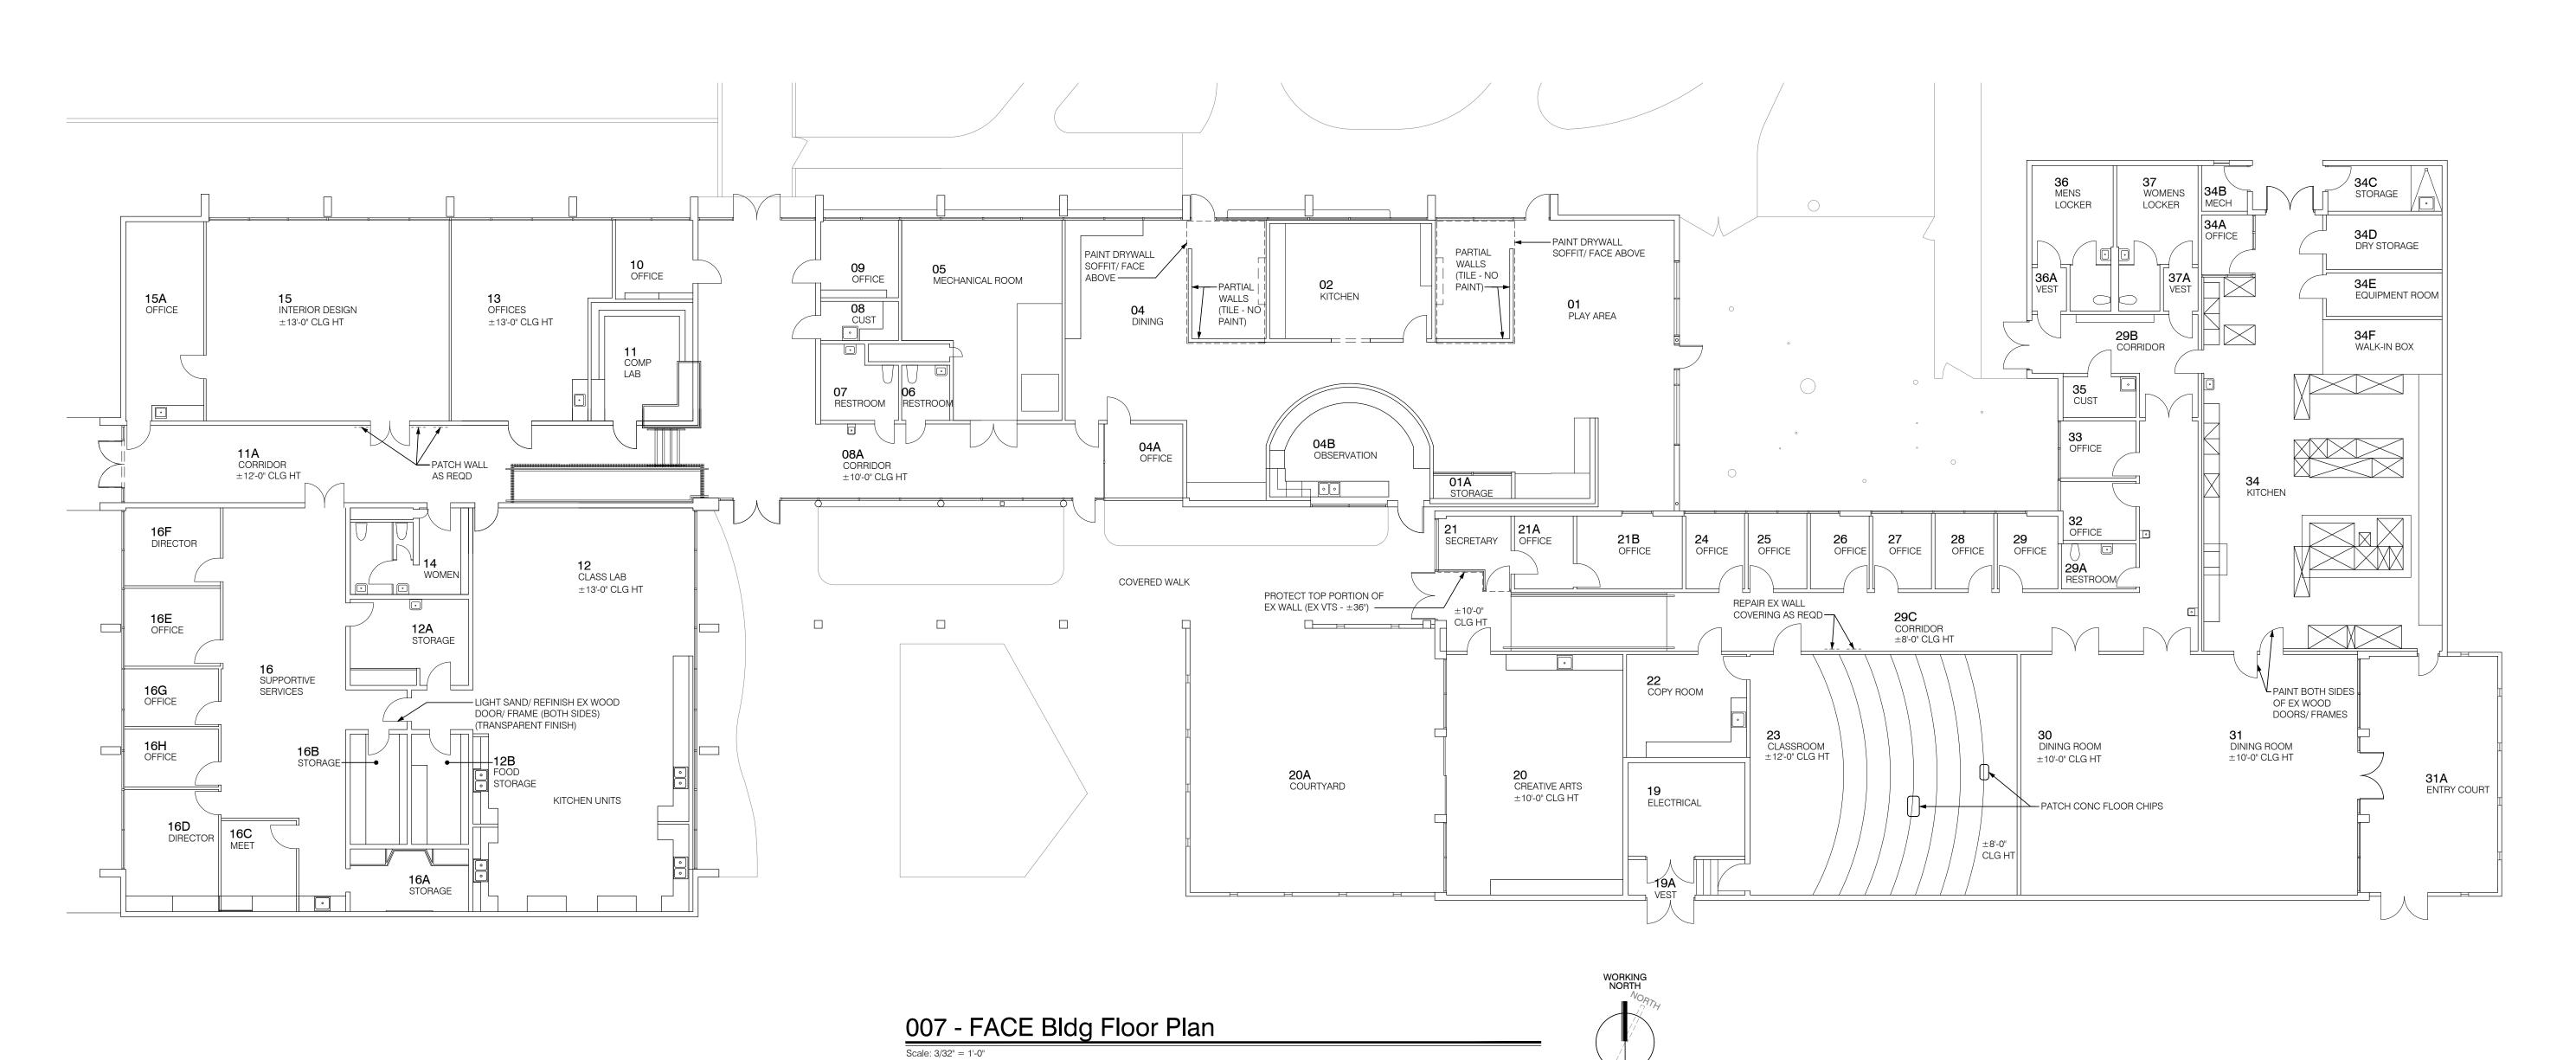

### 4.2 Refer to Sheet A2.00:

4.2.1 Replace in its entirely with attached sheet by the same number.

### 4.3 Refer to Sheet A4.00:

4.3.1 Replace in its entirely with attached sheet by the same number with revisions denoted by Delta "04".

End of addendum

| INTERIOR FINISH SCHEDULE |               |      |             |                   |               |        |                                       | No       | Room | FLOOR BASE                                                                                                        |     |                | WALLS |         |   |         |     | JAMB/<br>TRIM | Remarks  |       |            |                                                                                                          |
|--------------------------|---------------|------|-------------|-------------------|---------------|--------|---------------------------------------|----------|------|-------------------------------------------------------------------------------------------------------------------|-----|----------------|-------|---------|---|---------|-----|---------------|----------|-------|------------|----------------------------------------------------------------------------------------------------------|
| Floor                    |               | Base | <del></del> |                   | Wall          |        | Cei                                   | iling    |      | Finish                                                                                                            |     |                |       |         |   |         |     | SOUTH         | WEST     |       |            |                                                                                                          |
| 1 EV CONC EL COD * 5     |               | *    |             | *                 | EX WALL FI    | IN     | * 1 FY                                | CLG FIN  | *    |                                                                                                                   | 16H | OFFICE         | MIL   | FIN MTL |   | FIN MTL |     | TL FIN 1      | MIL   F  | A MIL | FIN FIN MT | L FIN PREP/ PAINT EX WOOD DOORS AND FRAMES (BOTH SIDES)                                                  |
| * S                      | $\rightarrow$ | * 1  |             | *                 | EX CMU (E)    |        | *                                     |          | \\   | *                                                                                                                 | 19  | ELECTRICAL     |       |         |   | A 1     |     | 1 A           | 4        | ^     | C B        | PREP/ PAINT OF ALL WOOD DOORS/ FRAMES                                                                    |
| * 0                      |               | * 2  |             | ×                 | ,             |        | * 2                                   |          | *    |                                                                                                                   |     |                |       |         |   |         |     | . /           |          |       | C B        | A (BOTH SIDES)  PREP/ PAINT OF ALL WOOD DOORS/ FRAMES                                                    |
| * 7                      |               | * 3  |             | $-\sum_{\hat{x}}$ | EX FURNITI    |        |                                       |          | *    |                                                                                                                   | 19A | VESTIBULE      |       |         |   |         |     | 1 A           | 1 .      | A     | C 1        | (BOTH SIDES)                                                                                             |
| * 8                      |               | * 14 |             |                   | WOOD WA       | INSCOT | * 4                                   | JAMB/    | *    | D PAINT (EXT)                                                                                                     | 20  | CREATIVE ARTS  |       |         |   | A 1     | A 1 | 1 A           | 1 .      | A     | С          | PAINT CASEWORK.  EX EXT LOW WALLS AT COURTYARD. PAINT ALL EXPOSED                                        |
| No Room FLOO             | DR BASI       | NOF  | RTH F4      | <u> </u>          | VALLS<br>OUTH | WEST   | WAINS                                 | TRIM CLC | G    | Remarks                                                                                                           | 20A | COURTYARD      |       |         | 2 | D 2     | D 2 | 2 D           | 2        | D     | D          | SURFACES INCLUDING, BUT NOT LIMITED TO, FACES/ TOP/<br>ORNAMENTAL SCREEN BLOCKS WH/ OCCURS.              |
| MTL                      | FIN MTL       |      |             |                   |               |        | N MTL FIN                             | FIN MTL  | FIN  |                                                                                                                   | 21  | SECRETARY      |       |         | 1 | A 1     | A 1 | 1 A           | 1 .      | A     | c          |                                                                                                          |
| 007 - FACE Building      |               |      |             |                   |               |        |                                       |          |      |                                                                                                                   | 21A | OFFICE         |       |         | 1 | A 1     | A 1 | 1 A           | 1 .      | A     | ВС         |                                                                                                          |
| 01 PLAY AREA             |               | 1    | A 1         | A 1               | A             | 1 A    |                                       | ВС       |      |                                                                                                                   | 21B | OFFICE         |       |         | 1 | A 1     | A 1 | 1 A           | 1 .      | A     | ВС         | PREP/ PAINT OF ALL WOOD DOORS/ FRAMES (BOTH SIDES)                                                       |
| 01A STORAGE              |               | 1    | A 1         | A 1               | А             | 1 A    | <b>A</b>                              | B C 1    | А    | LIGHT SAND AND REFINISH EX WOOD STAINED DOORS AND FRAMES                                                          | 22  | COPY ROOM      |       |         | 1 | A 1     | A 1 | 1 A           | 1 .      | A     | ВС         | PREP/ PAINT OF ALL WOOD DOORS/ FRAMES (BOTH SIDES)                                                       |
| 02 KITCHEN               |               | 1    | B 1         | B 1               | В             | 1 B    | 3                                     | B 1      | В    | LIGHT SAND AND REFINISH EX WOOD STAINED DOORS AND FRAMES                                                          | 23  | CLASSROOM      | 1     | В       | 1 | A 1     | A 1 | 1 A           | 1 .      | A 4   | A B        | PAINT EX CONC RISERS AS WELL AS FLOOR REMOVE/REPLACE WARNING STAIR STRIPS.                               |
|                          |               |      |             |                   |               |        |                                       |          |      |                                                                                                                   | 24  | OFFICE         |       |         | 1 | A 1     | A 1 | 1 A           | 1 .      | A     | В          | REMOVE/ RE-PAINT ROW NUMBERING                                                                           |
| 04 DINING                |               | 1    | B 1         | B 1               | В             | 1 B    | 3                                     | В        |      | PREP/ PAINT ALL EX HM DOORS/ FRAMES (BOTH SIDES)                                                                  | 25  | OFFICE         |       |         | 1 | A 1     | A 1 | 1 A           | 1 .      | A     | В          |                                                                                                          |
| 04A OFFICE               |               |      |             |                   |               |        |                                       | C        |      | REPAINT WORDING OUTSIDE 02- KITCHEN                                                                               | 26  | OFFICE         |       |         |   | A 1     |     | 1 A           | 1        | A     | В          |                                                                                                          |
|                          |               |      | A 1         |                   |               | 1 .    |                                       | В        |      |                                                                                                                   |     |                |       |         |   |         |     |               | 1 1      | ^     | СВ         |                                                                                                          |
| 04B OBSERVATION          |               | 1    | A           | A                 | A             | 1 A    | A                                     | C '      | B    |                                                                                                                   |     | OFFICE         |       |         |   | A 1     |     |               | 1 ,      | A     | СВ         |                                                                                                          |
| 05 MECHANICAL ROOM       |               |      |             |                   |               |        |                                       |          |      |                                                                                                                   | 28  | OFFICE         |       |         | 1 | A 1     | A 1 | 1 A           | 1 .      | A     | C          |                                                                                                          |
| 06 RESTROOM              |               |      |             |                   |               |        |                                       |          |      |                                                                                                                   | 29  | OFFICE         |       |         | 1 | A 1     | A 1 | 1 A           | 1 .      | A     | c          |                                                                                                          |
| 07 RESTROOM              |               |      |             |                   |               |        |                                       |          |      |                                                                                                                   | 29A | RESTROOM       |       |         | 1 | A 1     | A 1 | 1 A           | 1 .      | A     | B C 1      | В                                                                                                        |
| 08 CUST                  |               | 1    | B 1         | B 1               | В             | 1 B    | 3                                     | B C 1    | А    |                                                                                                                   | 29B | CORRIDOR       |       |         | 1 | A 1     | A 1 | 1 A           | 1 .      | A     | ВС         | PREP/ PAINT OF ALL WOOD DOORS/ FRAMES (BOTH SIDES)                                                       |
| 08A CORRIDOR             |               | 1    | A 1         | A 1               | A             | 1 A    | \                                     | B C 1    | A    | PREP/PAINT BOTH SIDES OF ALL WOOD DOORS/ FRAMES REPLACE DAMAGED/ MISSING CEILING TILES NEAR SOUTHEAST AREA.       | 29C | CORRIDOR       |       |         | 1 | A 1     | A 1 | 1 A           | 1 .      | Α     | ВС         | PREP/ PAINT OF ALL WOOD DOORS/ FRAMES (BOTH SIDES) PAINT EX METAL RAILING AT RAMP (COLOR TO BE SELECTED) |
| 09 OFFICE                |               | 1    | A 1         | A 1               | А             | 1 A    | 1                                     | ВС       |      | REFINISH EX WOOD STAINED DOORS AND FRAMES                                                                         | 30  | DINING ROOM    |       |         | 1 | B 1     | B 1 | 1 B           | 1        | В     | ВС         |                                                                                                          |
| 10 OFFICE                |               | 1    | A 1         | A 1               | А             | 1 A    | A                                     | В        |      | REFINISH EX WOOD STAINED DOORS AND FRAMES                                                                         | 31  | DINING ROOM    |       |         | 1 | B 1     | B 1 | 1 B           | 1        | В     | В          |                                                                                                          |
| 11 COMPUTER LAB          |               | 1    | A 1         | A 1               | A             | 1 A    | \ \ \ \ \ \ \ \ \ \ \ \ \ \ \ \ \ \ \ | В        |      | REFINISH EX WOOD STAINED DOORS AND FRAMES                                                                         | 31A | ENTRY COURT    |       |         | 2 | D 2     | D 2 | 2 D           | 2        | D     | D          | EX EXT LOW WALLS AT COURTYARD. PAINT ALL EXPOSED SURFACES INCLUDING, BUT NOT LIMITED TO, FACES/ TOP/     |
| 11A CORRIDOR             |               | 1    | A 1         | A 1               | A             | 1 A    | <u> </u>                              | B 1      | A    | PAINT METAL RAILING/ CONC CURB AT RAMP (COLORS TO BE SELECTED) PREP/PAINT BOTH SIDES OF ALL WOOD DOORS/ FRAMES    | 32  | OFFICE         |       |         | 1 | A 1     | A 1 | 1 A           | 1 .      | A     | В          | ORNAMENTAL SCREEN BLOCKS/ METAL GATES WH/ OCCUR                                                          |
| 12 CLASS LAB             |               | 1    | A 1         | A 1               | A             | 1 Δ    | <u> </u>                              | C B      | Δ    | PATCH DAMAGED AREAS OF NORTH WALL AS REQD (3 LOCATIONS NOTES)  PAINT 24" BAND OF EX ACOUS TILE ALONG TOP OF WALLS | 33  |                |       |         | 1 | A 1     | Δ   | 1 A           | 1        | Δ     | В          |                                                                                                          |
|                          |               | '    |             |                   |               | 1 ^    |                                       | C        |      | PAINT EX LARGE ROUND MECH DIFFUSERS ON CEILING  LIGHT SAND AND REFINISH EX WOOD STAINED DOORS AND                 |     |                |       |         |   |         |     |               |          |       | C          |                                                                                                          |
| 12A OFFICE               |               |      | , ,         | A 1               |               |        |                                       | C 1      | A .  | FRAMES  LIGHT SAND AND REFINISH EX WOOD STAINED DOORS AND                                                         | 34  | KITCHEN        |       |         |   |         |     | 1 B           | 1        | В     |            | PREP/ PAINT OF ALL WOOD DOORS/ FRAMES                                                                    |
| 12B FOOD STORAGE         |               | 1    | B 1         | B 1               | В             | 1 B    | 3                                     | C 1      | A    | FRAMES                                                                                                            | 34A |                |       |         |   |         |     |               |          |       |            | (BOTH SIDES)                                                                                             |
| 13 OFFICES               |               | 1    | A 1         | A 1               | A             | 1 A    | \                                     | C 1      | A    |                                                                                                                   | 34B | MECH           |       |         |   |         |     |               |          |       |            |                                                                                                          |
| 14 WOMEN                 |               |      |             |                   |               |        |                                       |          |      |                                                                                                                   | 34C | STORAGE        |       |         |   |         |     |               |          |       |            |                                                                                                          |
| 15 INTERIOR DESIGN       |               | 1    | A 1         | A 1               | А             | 1 A    | \                                     | B C 1    | A    | PAINT EX LARGE ROUND MECH DIFFUSER/ ELEC COVER PLATES ON CLG<br>PAINT 24" BAND OF EX ACOUS TILE TOP OF WALL       | 34D | DRY STORAGE    |       |         |   |         |     |               |          |       |            | PREP/ PAINT OF ALL WOOD DOORS/ FRAMES (BOTH SIDES)                                                       |
| 15A OFFICE               |               | 1    | A 1         | A 1               | А             | 1 A    | \                                     | ВС       |      | REFINISH EX WOOD STAINED DOORS AND FRAMES                                                                         | 34E | EQUIPMENT ROOM |       |         |   |         |     |               |          |       |            | PREP/ PAINT OF ALL WOOD DOORS/ FRAMES (BOTH SIDES)                                                       |
| 16 SUPPORTIVE SERVICES   |               | 1    | A 1         | A 1               | A 1           | 3 A    | E                                     | ВС       |      |                                                                                                                   | 34F | WALK-IN BOX    |       |         |   |         |     |               |          |       |            |                                                                                                          |
| 16A STORAGE              |               | 1    | A 1         |                   |               | 1 A    |                                       | C 1      | A    | LIGHT SAND AND REFINISH EX WOOD STAINED FRAMES                                                                    | 35  | CUST           |       |         |   |         |     |               |          |       |            |                                                                                                          |
| 16B STORAGE              |               |      |             |                   |               |        |                                       | С        |      | LIGHT SAND AND REFINISH EX WOOD STAINED DOORS AND FRAMES                                                          | 36  | MENS LOCKER    |       |         | 1 | B 1     | B 1 | 1 B           | 1        | В     | B 1        | B REFINISH EX WOOD STAINED DOORS AND FRAMES                                                              |
| 16C MEET                 |               |      |             |                   |               |        |                                       |          |      | PREP/ PAINT EX WOOD DOORS (BOTH SIDES)                                                                            | 36A |                |       |         | 1 | B 1     | B 1 | 1 B           | 1        | В     | B _ 1      | B REFINISH EX WOOD STAINED DOORS AND FRAMES                                                              |
| 16D DIRECTOR             |               |      |             |                   |               |        |                                       |          |      | PREP/ PAINT EX WOOD DOORS (BOTH SIDES)                                                                            | 37  | WOMENS LOCKER  |       |         |   | B 1     |     | 1 B           | 1        | B     | C B        | B REFINISH EX WOOD STAINED DOORS AND FRAMES                                                              |
|                          |               |      |             |                   |               |        |                                       |          |      | · · ·                                                                                                             |     |                |       |         |   |         |     |               | <u> </u> |       | C B        |                                                                                                          |
| 16E OFFICE               |               |      |             |                   |               |        |                                       |          |      | PREP/ PAINT EX WOOD DOORS (BOTH SIDES)                                                                            | 37A | VESTIBULE      |       |         |   | B 1     | B 1 | 1 B           | 1        | В     | c   1      | B REFINISH EX WOOD STAINED DOORS AND FRAMES                                                              |
| 16F DIRECTOR             |               |      |             |                   |               |        |                                       |          |      | PREP/ PAINT EX WOOD DOORS (BOTH SIDES)                                                                            |     |                |       |         |   |         |     |               |          |       |            |                                                                                                          |
| 16G OFFICE               |               |      |             |                   |               |        |                                       |          |      | PREP/ PAINT EX WOOD DOORS (BOTH SIDES)                                                                            |     |                |       |         |   |         |     |               |          |       |            |                                                                                                          |

## GENERAL NOTES

- 1. ASSUME 9'-0" CEILING HEIGHTS UNO.
- 2. PROTECT IN PLACE ALL DIRECTORIES/ BULLETIN BOARDS/ OTHER ITEMS FIXED TO WALLS UNO TYP.
- B. REMOVE/ REINSTALL ALL ARTWORK/ OTHER FRAMES HANGING ON WALLS. PROTECT DURING REMOVAL/ REINSTALLATION.
- REMOVE/ RE-INSTALL DOOR/ WALL ROOM SIGNAGE.
   PAINT FIRE EXTINGUISHER METAL CABINETS TYP UNO.
- 6. PROTECT STAINLESS STEEL PLATES/ FRAMES ON WALLS TYP UNO.
- 7. PROTECT FIRE ALARM DEVICES IN PLACE.
- 8. REMOVE RE-INSTALL EXISTING WALL CLOCKS.

05.09.24 17:21

FACE FLOOR PLAN/ SCHEDULES

A2.00

Scale: 3/32" = 1'-0"

C. West Elevation

B3. East Elevation (Partial)

Key Plan

Scale: NTS