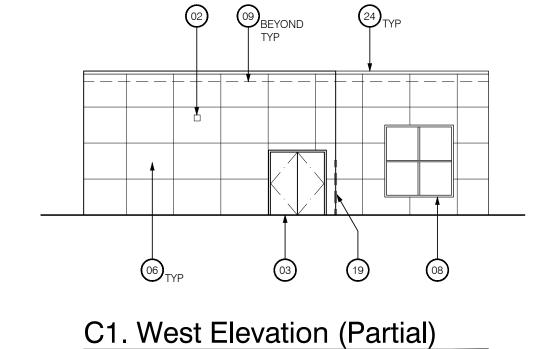

05.09.24 17:21

FACE FLOOR PLAN/ SCHEDULES

A2.00

Scale: 3/32" = 1'-0"

C. West Elevation

B3. East Elevation (Partial)

Key Plan

Scale: NTS

## **ELEVATION KEYNOTES**

INDICATED TO BE PAINTED.

- PAINT ALL EXISTING EXPOSED CONDUITS ATTACHED TO EXTERIOR WALLS INDICATED TO BE PAINTED. FIELD VERIFICATION REQUIRED.
- PAINT ALL EXISTING EXPOSED PIPING ATTACHED TO EXTERIOR WALLS INDICATED TO BE PAINTED. FIELD VERIFICATION REQUIRED. PROTECT ALL EXISTING FIRE ALARM DEVICES, LIGHTING, ETC NOT
- ALLOW FOR REMOVAL OF ALL WALL MOUNTED SIGNAGE, INFORMATIONAL BOARDS, ETC AT WALLS TO BE PAINTED. CONFIRM WITH OWNER PRIOR TO REMOVAL.
- ALL INTERIOR AND EXTERIOR SURFACES INDICATED TO BE PAINTED ARE TO BE PATCHED AND VOIDS FILLED TO ACCEPT PRIMER AND
- ALL EXTERIOR SURFACES INDICATED TO BE PAINTED TO BE POWER WASHED IN PREPARATION TO RECEIVE PRIMER AND PAINT.

04) PAINT EX SOFFIT/ CANOPY SOFFIT

05) PAINT EX CANOPY FASCIA 06) PAINT EX EXTERIOR WALL (ALLOW FOR 2 COLORS)

07) PAINT EX EXTERIOR CONC WALL CAP

(08) EX STOREFRONT SYSTEM TO REMAIN

(09) EX ROOF. PAINT METAL FLASHING AT WALL WH/ OCCURS. 10 PAINT EX METAL ROOF DRAIN DOWNSPOUT

EX ACCESSORY/ DEVICE TO REMAIN. REMOVE/ REINSTALL AS REQUIRED FOR PAINTING

12) PAINT EX LOW WALL W/ METAL CAP

EX ORNAMENTAL CONC BLOCK- PAINT ALL SIDES. COLOR TO BE SELECTED 14 SEAL EX BRICK VENEER

15 PATCH EX CONC AT SILL OF WINDOW AS REQD 16 PAINT EX EXPOSED PIPING/ CONDUIT/ SM BOX TO MATCH ADJACENT SURFACES

(17) PAINT EX ORNAMENTAL METAL FENCING/ GATE - ALL SIDES

18) PAINT EX CONC WINDOW BROW - ALL SURFACES

(19) EX CHAINLINK FENCING TO REMAIN

(21) PAINT EX EX BUILDING LETTERS

(20) PAINT EX CONC COLUMN

(22) PAINT EX EXPANSION JOINT TO MATCH ADJACENT WALL PAINT

23 THOROUGHLY CLEAN/ PATCH AREA OF EX CONC WALL DAMAGE PRIOR TO PAINTING. THOROUGHLY CLEAN JOINTS AT PAVING AND INSTALL JOINT SEALANT 24 PAINT EX PARAPET FLASHING

## PAINT COLOR KEYNOTES

A BC MAIN BODY

B BC LOWER TAN C BC BRICK RED (FLAT)

DBC BRICK RED (SEMI-GLOSS)

DSA

PROJECT INFO

04.10.24 DSA File No

3434 Truxtun Avenue . Suite 240 Bakersfield . California . 93301 tel|661.327.1690 fax|661.327.7204 web|www.aparchitects.net