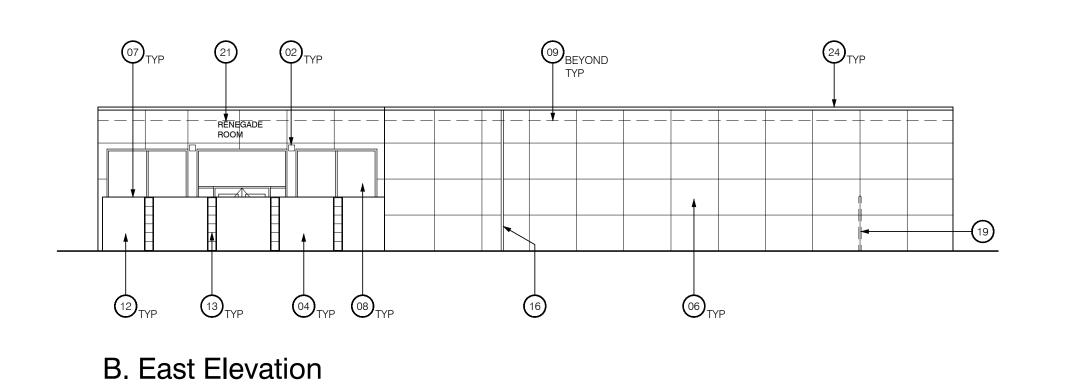

### 4.3 Refer to Sheet A4.00:

4.3.1 Replace in its entirely with attached sheet by the same number with revisions denoted by Delta "04".

End of addendum

| INTERIOR FINISH SCHEDULE |               |      |             |                   |               |        |                                       | No       | Room | FLOOR BASE                                                                                                        |     |                | WALLS |         |   |         |     | JAMB/<br>TRIM | Remarks  |       |            |                                                                                                          |
|--------------------------|---------------|------|-------------|-------------------|---------------|--------|---------------------------------------|----------|------|-------------------------------------------------------------------------------------------------------------------|-----|----------------|-------|---------|---|---------|-----|---------------|----------|-------|------------|----------------------------------------------------------------------------------------------------------|
| Floor                    |               | Base | <del></del> |                   | Wall          |        | Cei                                   | iling    |      | Finish                                                                                                            |     |                |       |         |   |         |     | SOUTH         | WEST     |       |            |                                                                                                          |
| 1 EV CONC EL COD * 5     |               | *    |             | *                 | EX WALL FI    | IN     | * 1 FY                                | CLG FIN  | *    |                                                                                                                   | 16H | OFFICE         | MIL   | FIN MTL |   | FIN MTL |     | TL FIN 1      | MIL   F  | A MIL | FIN FIN MT | L FIN PREP/ PAINT EX WOOD DOORS AND FRAMES (BOTH SIDES)                                                  |
| * S                      | $\rightarrow$ | * 1  |             | *                 | EX CMU (E)    |        | *                                     |          | \\   | *                                                                                                                 | 19  | ELECTRICAL     |       |         |   | A 1     |     | 1 A           | 4        | ^     | C B        | PREP/ PAINT OF ALL WOOD DOORS/ FRAMES                                                                    |
| * 0                      |               | * 2  |             | ×                 | ,             |        | * 2                                   |          | *    |                                                                                                                   |     |                |       |         |   |         |     | . /           |          |       | C B        | A (BOTH SIDES)  PREP/ PAINT OF ALL WOOD DOORS/ FRAMES                                                    |
| * 7                      |               | * 3  |             | $-\sum_{\hat{x}}$ | EX FURNITI    |        |                                       |          | *    |                                                                                                                   | 19A | VESTIBULE      |       |         |   |         |     | 1 A           | 1 .      | A     | C 1        | (BOTH SIDES)                                                                                             |
| * 8                      |               | * 14 |             |                   | WOOD WA       | INSCOT | * 4                                   | JAMB/    | *    | D PAINT (EXT)                                                                                                     | 20  | CREATIVE ARTS  |       |         |   | A 1     | A 1 | 1 A           | 1 .      | A     | С          | PAINT CASEWORK.  EX EXT LOW WALLS AT COURTYARD. PAINT ALL EXPOSED                                        |
| No Room FLOO             | DR BASI       | NOF  | RTH F4      | <u> </u>          | VALLS<br>OUTH | WEST   | WAINS                                 | TRIM CLC | G    | Remarks                                                                                                           | 20A | COURTYARD      |       |         | 2 | D 2     | D 2 | 2 D           | 2        | D     | D          | SURFACES INCLUDING, BUT NOT LIMITED TO, FACES/ TOP/<br>ORNAMENTAL SCREEN BLOCKS WH/ OCCURS.              |
| MTL                      | FIN MTL       |      |             |                   |               |        | N MTL FIN                             | FIN MTL  | FIN  |                                                                                                                   | 21  | SECRETARY      |       |         | 1 | A 1     | A 1 | 1 A           | 1 .      | A     | c          |                                                                                                          |
| 007 - FACE Building      |               |      |             |                   |               |        |                                       |          |      |                                                                                                                   | 21A | OFFICE         |       |         | 1 | A 1     | A 1 | 1 A           | 1 .      | A     | ВС         |                                                                                                          |
| 01 PLAY AREA             |               | 1    | A 1         | A 1               | A             | 1 A    |                                       | ВС       |      |                                                                                                                   | 21B | OFFICE         |       |         | 1 | A 1     | A 1 | 1 A           | 1 .      | A     | ВС         | PREP/ PAINT OF ALL WOOD DOORS/ FRAMES (BOTH SIDES)                                                       |
| 01A STORAGE              |               | 1    | A 1         | A 1               | А             | 1 A    | <b>A</b>                              | B C 1    | А    | LIGHT SAND AND REFINISH EX WOOD STAINED DOORS AND FRAMES                                                          | 22  | COPY ROOM      |       |         | 1 | A 1     | A 1 | 1 A           | 1 .      | A     | ВС         | PREP/ PAINT OF ALL WOOD DOORS/ FRAMES (BOTH SIDES)                                                       |
| 02 KITCHEN               |               | 1    | B 1         | B 1               | В             | 1 B    | 3                                     | B 1      | В    | LIGHT SAND AND REFINISH EX WOOD STAINED DOORS AND FRAMES                                                          | 23  | CLASSROOM      | 1     | В       | 1 | A 1     | A 1 | 1 A           | 1 .      | A 4   | A B        | PAINT EX CONC RISERS AS WELL AS FLOOR REMOVE/REPLACE WARNING STAIR STRIPS.                               |
|                          |               |      |             |                   |               |        |                                       |          |      |                                                                                                                   | 24  | OFFICE         |       |         | 1 | A 1     | A 1 | 1 A           | 1 .      | A     | В          | REMOVE/ RE-PAINT ROW NUMBERING                                                                           |
| 04 DINING                |               | 1    | B 1         | B 1               | В             | 1 B    | 3                                     | В        |      | PREP/ PAINT ALL EX HM DOORS/ FRAMES (BOTH SIDES)                                                                  | 25  | OFFICE         |       |         | 1 | A 1     | A 1 | 1 A           | 1 .      | A     | В          |                                                                                                          |
| 04A OFFICE               |               |      |             |                   |               |        |                                       | C        |      | REPAINT WORDING OUTSIDE 02- KITCHEN                                                                               | 26  | OFFICE         |       |         |   | A 1     |     | 1 A           | 1        | A     | В          |                                                                                                          |
|                          |               |      | A 1         |                   |               | 1 .    |                                       | В        |      |                                                                                                                   |     |                |       |         |   |         |     |               | 1 1      | ^     | СВ         |                                                                                                          |
| 04B OBSERVATION          |               | 1    | A           | A                 | A             | 1 A    | A                                     | C '      | B    |                                                                                                                   |     | OFFICE         |       |         |   | A 1     |     |               | 1 ,      | A     | СВ         |                                                                                                          |
| 05 MECHANICAL ROOM       |               |      |             |                   |               |        |                                       |          |      |                                                                                                                   | 28  | OFFICE         |       |         | 1 | A 1     | A 1 | 1 A           | 1 .      | A     | C          |                                                                                                          |
| 06 RESTROOM              |               |      |             |                   |               |        |                                       |          |      |                                                                                                                   | 29  | OFFICE         |       |         | 1 | A 1     | A 1 | 1 A           | 1 .      | A     | c          |                                                                                                          |
| 07 RESTROOM              |               |      |             |                   |               |        |                                       |          |      |                                                                                                                   | 29A | RESTROOM       |       |         | 1 | A 1     | A 1 | 1 A           | 1 .      | A     | B C 1      | В                                                                                                        |
| 08 CUST                  |               | 1    | B 1         | B 1               | В             | 1 B    | 3                                     | B C 1    | А    |                                                                                                                   | 29B | CORRIDOR       |       |         | 1 | A 1     | A 1 | 1 A           | 1 .      | A     | ВС         | PREP/ PAINT OF ALL WOOD DOORS/ FRAMES (BOTH SIDES)                                                       |
| 08A CORRIDOR             |               | 1    | A 1         | A 1               | A             | 1 A    | \                                     | B C 1    | A    | PREP/PAINT BOTH SIDES OF ALL WOOD DOORS/ FRAMES REPLACE DAMAGED/ MISSING CEILING TILES NEAR SOUTHEAST AREA.       | 29C | CORRIDOR       |       |         | 1 | A 1     | A 1 | 1 A           | 1 .      | Α     | ВС         | PREP/ PAINT OF ALL WOOD DOORS/ FRAMES (BOTH SIDES) PAINT EX METAL RAILING AT RAMP (COLOR TO BE SELECTED) |
| 09 OFFICE                |               | 1    | A 1         | A 1               | А             | 1 A    | 1                                     | ВС       |      | REFINISH EX WOOD STAINED DOORS AND FRAMES                                                                         | 30  | DINING ROOM    |       |         | 1 | B 1     | B 1 | 1 B           | 1        | В     | ВС         |                                                                                                          |
| 10 OFFICE                |               | 1    | A 1         | A 1               | А             | 1 A    | A                                     | В        |      | REFINISH EX WOOD STAINED DOORS AND FRAMES                                                                         | 31  | DINING ROOM    |       |         | 1 | B 1     | B 1 | 1 B           | 1        | В     | В          |                                                                                                          |
| 11 COMPUTER LAB          |               | 1    | A 1         | A 1               | A             | 1 A    | \ \ \ \ \ \ \ \ \ \ \ \ \ \ \ \ \ \ \ | В        |      | REFINISH EX WOOD STAINED DOORS AND FRAMES                                                                         | 31A | ENTRY COURT    |       |         | 2 | D 2     | D 2 | 2 D           | 2        | D     | D          | EX EXT LOW WALLS AT COURTYARD. PAINT ALL EXPOSED SURFACES INCLUDING, BUT NOT LIMITED TO, FACES/ TOP/     |
| 11A CORRIDOR             |               | 1    | A 1         | A 1               | A             | 1 A    | <u> </u>                              | B 1      | A    | PAINT METAL RAILING/ CONC CURB AT RAMP (COLORS TO BE SELECTED) PREP/PAINT BOTH SIDES OF ALL WOOD DOORS/ FRAMES    | 32  | OFFICE         |       |         | 1 | A 1     | A 1 | 1 A           | 1 .      | A     | В          | ORNAMENTAL SCREEN BLOCKS/ METAL GATES WH/ OCCUR                                                          |
| 12 CLASS LAB             |               | 1    | A 1         | A 1               | A             | 1 Δ    | <u> </u>                              | C B      | Δ    | PATCH DAMAGED AREAS OF NORTH WALL AS REQD (3 LOCATIONS NOTES)  PAINT 24" BAND OF EX ACOUS TILE ALONG TOP OF WALLS | 33  |                |       |         | 1 | A 1     | Δ   | 1 A           | 1        | Δ     | В          |                                                                                                          |
|                          |               | '    |             |                   |               | 1 ^    |                                       | C        |      | PAINT EX LARGE ROUND MECH DIFFUSERS ON CEILING  LIGHT SAND AND REFINISH EX WOOD STAINED DOORS AND                 |     |                |       |         |   |         |     |               |          |       | C          |                                                                                                          |
| 12A OFFICE               |               |      | , ,         | A 1               |               |        |                                       | C 1      | A .  | FRAMES  LIGHT SAND AND REFINISH EX WOOD STAINED DOORS AND                                                         | 34  | KITCHEN        |       |         |   |         |     | 1 B           | 1        | В     |            | PREP/ PAINT OF ALL WOOD DOORS/ FRAMES                                                                    |
| 12B FOOD STORAGE         |               | 1    | B 1         | B 1               | В             | 1 B    | 3                                     | C 1      | A    | FRAMES                                                                                                            | 34A |                |       |         |   |         |     |               |          |       |            | (BOTH SIDES)                                                                                             |
| 13 OFFICES               |               | 1    | A 1         | A 1               | A             | 1 A    | \                                     | C 1      | A    |                                                                                                                   | 34B | MECH           |       |         |   |         |     |               |          |       |            |                                                                                                          |
| 14 WOMEN                 |               |      |             |                   |               |        |                                       |          |      |                                                                                                                   | 34C | STORAGE        |       |         |   |         |     |               |          |       |            |                                                                                                          |
| 15 INTERIOR DESIGN       |               | 1    | A 1         | A 1               | А             | 1 A    | \                                     | B C 1    | A    | PAINT EX LARGE ROUND MECH DIFFUSER/ ELEC COVER PLATES ON CLG<br>PAINT 24" BAND OF EX ACOUS TILE TOP OF WALL       | 34D | DRY STORAGE    |       |         |   |         |     |               |          |       |            | PREP/ PAINT OF ALL WOOD DOORS/ FRAMES (BOTH SIDES)                                                       |
| 15A OFFICE               |               | 1    | A 1         | A 1               | А             | 1 A    | \                                     | ВС       |      | REFINISH EX WOOD STAINED DOORS AND FRAMES                                                                         | 34E | EQUIPMENT ROOM |       |         |   |         |     |               |          |       |            | PREP/ PAINT OF ALL WOOD DOORS/ FRAMES (BOTH SIDES)                                                       |
| 16 SUPPORTIVE SERVICES   |               | 1    | A 1         | A 1               | A 1           | 3 A    | E                                     | ВС       |      |                                                                                                                   | 34F | WALK-IN BOX    |       |         |   |         |     |               |          |       |            |                                                                                                          |
| 16A STORAGE              |               | 1    | A 1         |                   |               | 1 A    |                                       | C 1      | A    | LIGHT SAND AND REFINISH EX WOOD STAINED FRAMES                                                                    | 35  | CUST           |       |         |   |         |     |               |          |       |            |                                                                                                          |
| 16B STORAGE              |               |      |             |                   |               |        |                                       | С        |      | LIGHT SAND AND REFINISH EX WOOD STAINED DOORS AND FRAMES                                                          | 36  | MENS LOCKER    |       |         | 1 | B 1     | B 1 | 1 B           | 1        | В     | B 1        | B REFINISH EX WOOD STAINED DOORS AND FRAMES                                                              |
| 16C MEET                 |               |      |             |                   |               |        |                                       |          |      | PREP/ PAINT EX WOOD DOORS (BOTH SIDES)                                                                            | 36A |                |       |         | 1 | B 1     | B 1 | 1 B           | 1        | В     | B _ 1      | B REFINISH EX WOOD STAINED DOORS AND FRAMES                                                              |
| 16D DIRECTOR             |               |      |             |                   |               |        |                                       |          |      | PREP/ PAINT EX WOOD DOORS (BOTH SIDES)                                                                            | 37  | WOMENS LOCKER  |       |         |   | B 1     |     | 1 B           | 1        | B     | C B        | B REFINISH EX WOOD STAINED DOORS AND FRAMES                                                              |
|                          |               |      |             |                   |               |        |                                       |          |      | · · ·                                                                                                             |     |                |       |         |   |         |     |               | <u> </u> |       | C B        |                                                                                                          |
| 16E OFFICE               |               |      |             |                   |               |        |                                       |          |      | PREP/ PAINT EX WOOD DOORS (BOTH SIDES)                                                                            | 37A | VESTIBULE      |       |         |   | B 1     | B 1 | 1 B           | 1        | В     | c   1      | B REFINISH EX WOOD STAINED DOORS AND FRAMES                                                              |
| 16F DIRECTOR             |               |      |             |                   |               |        |                                       |          |      | PREP/ PAINT EX WOOD DOORS (BOTH SIDES)                                                                            |     |                |       |         |   |         |     |               |          |       |            |                                                                                                          |
| 16G OFFICE               |               |      |             |                   |               |        |                                       |          |      | PREP/ PAINT EX WOOD DOORS (BOTH SIDES)                                                                            |     |                |       |         |   |         |     |               |          |       |            |                                                                                                          |

## **ELEVATION KEYNOTES**

INDICATED TO BE PAINTED.

- PAINT ALL EXISTING EXPOSED CONDUITS ATTACHED TO EXTERIOR WALLS INDICATED TO BE PAINTED. FIELD VERIFICATION REQUIRED.
- PAINT ALL EXISTING EXPOSED PIPING ATTACHED TO EXTERIOR WALLS INDICATED TO BE PAINTED. FIELD VERIFICATION REQUIRED. PROTECT ALL EXISTING FIRE ALARM DEVICES, LIGHTING, ETC NOT
- ALLOW FOR REMOVAL OF ALL WALL MOUNTED SIGNAGE, INFORMATIONAL BOARDS, ETC AT WALLS TO BE PAINTED. CONFIRM WITH OWNER PRIOR TO REMOVAL.
- ALL INTERIOR AND EXTERIOR SURFACES INDICATED TO BE PAINTED ARE TO BE PATCHED AND VOIDS FILLED TO ACCEPT PRIMER AND
- ALL EXTERIOR SURFACES INDICATED TO BE PAINTED TO BE POWER WASHED IN PREPARATION TO RECEIVE PRIMER AND PAINT.

04) PAINT EX SOFFIT/ CANOPY SOFFIT

05) PAINT EX CANOPY FASCIA 06) PAINT EX EXTERIOR WALL (ALLOW FOR 2 COLORS)

07) PAINT EX EXTERIOR CONC WALL CAP

(08) EX STOREFRONT SYSTEM TO REMAIN

(09) EX ROOF. PAINT METAL FLASHING AT WALL WH/ OCCURS. 10 PAINT EX METAL ROOF DRAIN DOWNSPOUT

EX ACCESSORY/ DEVICE TO REMAIN. REMOVE/ REINSTALL AS REQUIRED FOR PAINTING

12) PAINT EX LOW WALL W/ METAL CAP

EX ORNAMENTAL CONC BLOCK- PAINT ALL SIDES. COLOR TO BE SELECTED 14 SEAL EX BRICK VENEER

15 PATCH EX CONC AT SILL OF WINDOW AS REQD 16 PAINT EX EXPOSED PIPING/ CONDUIT/ SM BOX TO MATCH ADJACENT SURFACES

(17) PAINT EX ORNAMENTAL METAL FENCING/ GATE - ALL SIDES

18) PAINT EX CONC WINDOW BROW - ALL SURFACES

(19) EX CHAINLINK FENCING TO REMAIN

(21) PAINT EX EX BUILDING LETTERS

(20) PAINT EX CONC COLUMN

(22) PAINT EX EXPANSION JOINT TO MATCH ADJACENT WALL PAINT

23 THOROUGHLY CLEAN/ PATCH AREA OF EX CONC WALL DAMAGE PRIOR TO PAINTING. THOROUGHLY CLEAN JOINTS AT PAVING AND INSTALL JOINT SEALANT 24 PAINT EX PARAPET FLASHING

## PAINT COLOR KEYNOTES

A BC MAIN BODY

B BC LOWER TAN C BC BRICK RED (FLAT)

DBC BRICK RED (SEMI-GLOSS)

DSA

PROJECT INFO

04.10.24 DSA File No

3434 Truxtun Avenue . Suite 240 Bakersfield . California . 93301 tel|661.327.1690 fax|661.327.7204 web|www.aparchitects.net

DETAILS SHALL BE SUBMITTED TO THIS OFFICE FOR APPROVAL BEFORE PROCEEDING WITH FABRICATION.

BE RESPONSIBLE FOR ALL DIMENSIONS AND CONDITIONS SHOWN BY THESE DRAWINGS. SHOP

> **EXTERIOR ELEVATIONS -**FACE BLDG