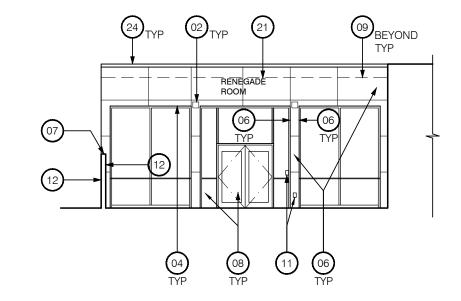

05.09.24 17:21

FACE FLOOR PLAN/ SCHEDULES

A2.00

Scale: 3/32" = 1'-0"

C. West Elevation

B3. East Elevation (Partial)

Key Plan

Scale: NTS

## **ELEVATION KEYNOTES**

INDICATED TO BE PAINTED.

- PAINT ALL EXISTING EXPOSED CONDUITS ATTACHED TO EXTERIOR WALLS INDICATED TO BE PAINTED. FIELD VERIFICATION REQUIRED.
- PAINT ALL EXISTING EXPOSED PIPING ATTACHED TO EXTERIOR WALLS INDICATED TO BE PAINTED. FIELD VERIFICATION REQUIRED. PROTECT ALL EXISTING FIRE ALARM DEVICES, LIGHTING, ETC NOT
- ALLOW FOR REMOVAL OF ALL WALL MOUNTED SIGNAGE, INFORMATIONAL BOARDS, ETC AT WALLS TO BE PAINTED. CONFIRM WITH OWNER PRIOR TO REMOVAL.
- ALL INTERIOR AND EXTERIOR SURFACES INDICATED TO BE PAINTED ARE TO BE PATCHED AND VOIDS FILLED TO ACCEPT PRIMER AND
- ALL EXTERIOR SURFACES INDICATED TO BE PAINTED TO BE POWER WASHED IN PREPARATION TO RECEIVE PRIMER AND PAINT.

04) PAINT EX SOFFIT/ CANOPY SOFFIT

05) PAINT EX CANOPY FASCIA 06) PAINT EX EXTERIOR WALL (ALLOW FOR 2 COLORS)

07) PAINT EX EXTERIOR CONC WALL CAP

(08) EX STOREFRONT SYSTEM TO REMAIN

(09) EX ROOF. PAINT METAL FLASHING AT WALL WH/ OCCURS. 10 PAINT EX METAL ROOF DRAIN DOWNSPOUT

EX ACCESSORY/ DEVICE TO REMAIN. REMOVE/ REINSTALL AS REQUIRED FOR PAINTING

12) PAINT EX LOW WALL W/ METAL CAP

EX ORNAMENTAL CONC BLOCK- PAINT ALL SIDES. COLOR TO BE SELECTED 14 SEAL EX BRICK VENEER

15 PATCH EX CONC AT SILL OF WINDOW AS REQD 16 PAINT EX EXPOSED PIPING/ CONDUIT/ SM BOX TO MATCH ADJACENT SURFACES

(17) PAINT EX ORNAMENTAL METAL FENCING/ GATE - ALL SIDES

18) PAINT EX CONC WINDOW BROW - ALL SURFACES

(19) EX CHAINLINK FENCING TO REMAIN

(21) PAINT EX EX BUILDING LETTERS

(20) PAINT EX CONC COLUMN

(22) PAINT EX EXPANSION JOINT TO MATCH ADJACENT WALL PAINT

23 THOROUGHLY CLEAN/ PATCH AREA OF EX CONC WALL DAMAGE PRIOR TO PAINTING. THOROUGHLY CLEAN JOINTS AT PAVING AND INSTALL JOINT SEALANT 24 PAINT EX PARAPET FLASHING

## PAINT COLOR KEYNOTES

A BC MAIN BODY

B BC LOWER TAN C BC BRICK RED (FLAT)

DBC BRICK RED (SEMI-GLOSS)

DSA

PROJECT INFO

04.10.24 DSA File No

3434 Truxtun Avenue . Suite 240 Bakersfield . California . 93301 tel|661.327.1690 fax|661.327.7204 web|www.aparchitects.net