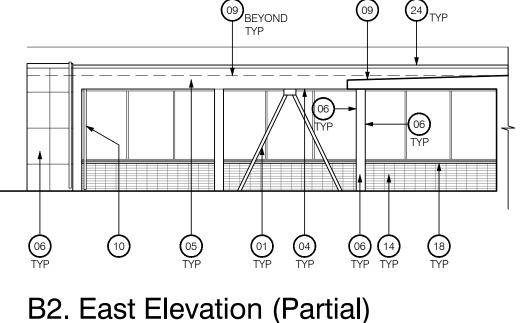

05.09.24 17:21

FACE FLOOR PLAN/ SCHEDULES

A2.00

Scale: 3/32" = 1'-0"

C. West Elevation

B3. East Elevation (Partial)

Key Plan

Scale: NTS

## **ELEVATION KEYNOTES**

INDICATED TO BE PAINTED.

- PAINT ALL EXISTING EXPOSED CONDUITS ATTACHED TO EXTERIOR WALLS INDICATED TO BE PAINTED. FIELD VERIFICATION REQUIRED.
- PAINT ALL EXISTING EXPOSED PIPING ATTACHED TO EXTERIOR WALLS INDICATED TO BE PAINTED. FIELD VERIFICATION REQUIRED. PROTECT ALL EXISTING FIRE ALARM DEVICES, LIGHTING, ETC NOT
- ALLOW FOR REMOVAL OF ALL WALL MOUNTED SIGNAGE, INFORMATIONAL BOARDS, ETC AT WALLS TO BE PAINTED. CONFIRM WITH OWNER PRIOR TO REMOVAL.
- ALL INTERIOR AND EXTERIOR SURFACES INDICATED TO BE PAINTED ARE TO BE PATCHED AND VOIDS FILLED TO ACCEPT PRIMER AND
- ALL EXTERIOR SURFACES INDICATED TO BE PAINTED TO BE POWER WASHED IN PREPARATION TO RECEIVE PRIMER AND PAINT.

04) PAINT EX SOFFIT/ CANOPY SOFFIT

05) PAINT EX CANOPY FASCIA 06) PAINT EX EXTERIOR WALL (ALLOW FOR 2 COLORS)

07) PAINT EX EXTERIOR CONC WALL CAP

(08) EX STOREFRONT SYSTEM TO REMAIN

(09) EX ROOF. PAINT METAL FLASHING AT WALL WH/ OCCURS. 10 PAINT EX METAL ROOF DRAIN DOWNSPOUT

EX ACCESSORY/ DEVICE TO REMAIN. REMOVE/ REINSTALL AS REQUIRED FOR PAINTING

12) PAINT EX LOW WALL W/ METAL CAP

EX ORNAMENTAL CONC BLOCK- PAINT ALL SIDES. COLOR TO BE SELECTED 14 SEAL EX BRICK VENEER

15 PATCH EX CONC AT SILL OF WINDOW AS REQD 16 PAINT EX EXPOSED PIPING/ CONDUIT/ SM BOX TO MATCH ADJACENT SURFACES

(17) PAINT EX ORNAMENTAL METAL FENCING/ GATE - ALL SIDES

18) PAINT EX CONC WINDOW BROW - ALL SURFACES

(19) EX CHAINLINK FENCING TO REMAIN

(21) PAINT EX EX BUILDING LETTERS

(20) PAINT EX CONC COLUMN

(22) PAINT EX EXPANSION JOINT TO MATCH ADJACENT WALL PAINT

23 THOROUGHLY CLEAN/ PATCH AREA OF EX CONC WALL DAMAGE PRIOR TO PAINTING. THOROUGHLY CLEAN JOINTS AT PAVING AND INSTALL JOINT SEALANT 24 PAINT EX PARAPET FLASHING

## PAINT COLOR KEYNOTES

A BC MAIN BODY

B BC LOWER TAN C BC BRICK RED (FLAT)

DBC BRICK RED (SEMI-GLOSS)

DSA

PROJECT INFO

04.10.24 DSA File No

3434 Truxtun Avenue . Suite 240 Bakersfield . California . 93301 tel|661.327.1690 fax|661.327.7204 web|www.aparchitects.net