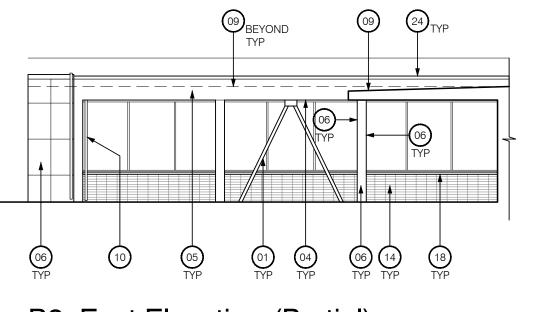

05.09.24 17:21

FACE FLOOR PLAN/ SCHEDULES

A2.00

Scale: 3/32" = 1'-0"

C. West Elevation

B3. East Elevation (Partial)

Key Plan

Scale: NTS

## **ELEVATION KEYNOTES**

INDICATED TO BE PAINTED.

- PAINT ALL EXISTING EXPOSED CONDUITS ATTACHED TO EXTERIOR WALLS INDICATED TO BE PAINTED. FIELD VERIFICATION REQUIRED.
- PAINT ALL EXISTING EXPOSED PIPING ATTACHED TO EXTERIOR WALLS INDICATED TO BE PAINTED. FIELD VERIFICATION REQUIRED. PROTECT ALL EXISTING FIRE ALARM DEVICES, LIGHTING, ETC NOT
- ALLOW FOR REMOVAL OF ALL WALL MOUNTED SIGNAGE, INFORMATIONAL BOARDS, ETC AT WALLS TO BE PAINTED. CONFIRM WITH OWNER PRIOR TO REMOVAL.
- ALL INTERIOR AND EXTERIOR SURFACES INDICATED TO BE PAINTED ARE TO BE PATCHED AND VOIDS FILLED TO ACCEPT PRIMER AND
- ALL EXTERIOR SURFACES INDICATED TO BE PAINTED TO BE POWER WASHED IN PREPARATION TO RECEIVE PRIMER AND PAINT.

04) PAINT EX SOFFIT/ CANOPY SOFFIT

05) PAINT EX CANOPY FASCIA 06) PAINT EX EXTERIOR WALL (ALLOW FOR 2 COLORS)

07) PAINT EX EXTERIOR CONC WALL CAP

(08) EX STOREFRONT SYSTEM TO REMAIN

(09) EX ROOF. PAINT METAL FLASHING AT WALL WH/ OCCURS. 10 PAINT EX METAL ROOF DRAIN DOWNSPOUT

EX ACCESSORY/ DEVICE TO REMAIN. REMOVE/ REINSTALL AS REQUIRED FOR PAINTING

12) PAINT EX LOW WALL W/ METAL CAP

EX ORNAMENTAL CONC BLOCK- PAINT ALL SIDES. COLOR TO BE SELECTED 14 SEAL EX BRICK VENEER

15 PATCH EX CONC AT SILL OF WINDOW AS REQD 16 PAINT EX EXPOSED PIPING/ CONDUIT/ SM BOX TO MATCH ADJACENT SURFACES

(17) PAINT EX ORNAMENTAL METAL FENCING/ GATE - ALL SIDES

18) PAINT EX CONC WINDOW BROW - ALL SURFACES

(19) EX CHAINLINK FENCING TO REMAIN

(21) PAINT EX EX BUILDING LETTERS

(20) PAINT EX CONC COLUMN

(22) PAINT EX EXPANSION JOINT TO MATCH ADJACENT WALL PAINT

23 THOROUGHLY CLEAN/ PATCH AREA OF EX CONC WALL DAMAGE PRIOR TO PAINTING. THOROUGHLY CLEAN JOINTS AT PAVING AND INSTALL JOINT SEALANT 24 PAINT EX PARAPET FLASHING

## PAINT COLOR KEYNOTES

A BC MAIN BODY

B BC LOWER TAN C BC BRICK RED (FLAT)

DBC BRICK RED (SEMI-GLOSS)

DSA

PROJECT INFO

04.10.24 DSA File No

3434 Truxtun Avenue . Suite 240 Bakersfield . California . 93301 tel|661.327.1690 fax|661.327.7204 web|www.aparchitects.net