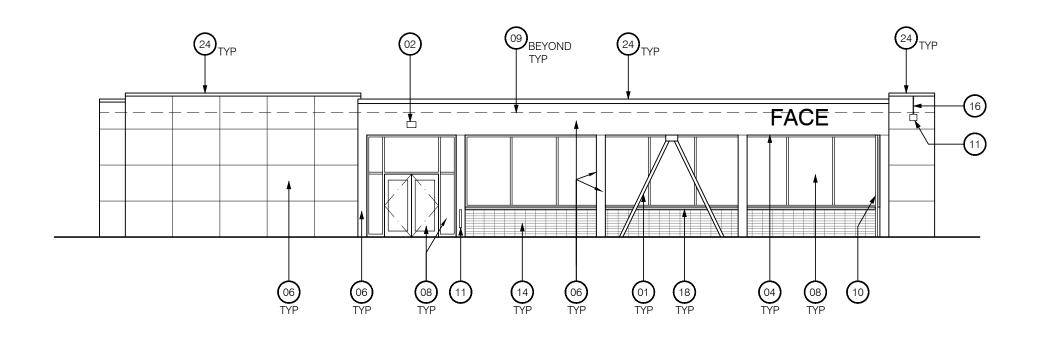

05.09.24 17:21

FACE FLOOR PLAN/ SCHEDULES

A2.00

Scale: 3/32" = 1'-0"

C. West Elevation

B3. East Elevation (Partial)

Key Plan

Scale: NTS

## **ELEVATION KEYNOTES**

INDICATED TO BE PAINTED.

- PAINT ALL EXISTING EXPOSED CONDUITS ATTACHED TO EXTERIOR WALLS INDICATED TO BE PAINTED. FIELD VERIFICATION REQUIRED.
- PAINT ALL EXISTING EXPOSED PIPING ATTACHED TO EXTERIOR WALLS INDICATED TO BE PAINTED. FIELD VERIFICATION REQUIRED. PROTECT ALL EXISTING FIRE ALARM DEVICES, LIGHTING, ETC NOT
- ALLOW FOR REMOVAL OF ALL WALL MOUNTED SIGNAGE, INFORMATIONAL BOARDS, ETC AT WALLS TO BE PAINTED. CONFIRM WITH OWNER PRIOR TO REMOVAL.
- ALL INTERIOR AND EXTERIOR SURFACES INDICATED TO BE PAINTED ARE TO BE PATCHED AND VOIDS FILLED TO ACCEPT PRIMER AND
- ALL EXTERIOR SURFACES INDICATED TO BE PAINTED TO BE POWER WASHED IN PREPARATION TO RECEIVE PRIMER AND PAINT.

04) PAINT EX SOFFIT/ CANOPY SOFFIT

05) PAINT EX CANOPY FASCIA 06) PAINT EX EXTERIOR WALL (ALLOW FOR 2 COLORS)

07) PAINT EX EXTERIOR CONC WALL CAP

(08) EX STOREFRONT SYSTEM TO REMAIN

(09) EX ROOF. PAINT METAL FLASHING AT WALL WH/ OCCURS. 10 PAINT EX METAL ROOF DRAIN DOWNSPOUT

EX ACCESSORY/ DEVICE TO REMAIN. REMOVE/ REINSTALL AS REQUIRED FOR PAINTING

12) PAINT EX LOW WALL W/ METAL CAP

EX ORNAMENTAL CONC BLOCK- PAINT ALL SIDES. COLOR TO BE SELECTED 14 SEAL EX BRICK VENEER

15 PATCH EX CONC AT SILL OF WINDOW AS REQD 16 PAINT EX EXPOSED PIPING/ CONDUIT/ SM BOX TO MATCH ADJACENT SURFACES

(17) PAINT EX ORNAMENTAL METAL FENCING/ GATE - ALL SIDES

18) PAINT EX CONC WINDOW BROW - ALL SURFACES

(19) EX CHAINLINK FENCING TO REMAIN

(21) PAINT EX EX BUILDING LETTERS

(20) PAINT EX CONC COLUMN

(22) PAINT EX EXPANSION JOINT TO MATCH ADJACENT WALL PAINT

23 THOROUGHLY CLEAN/ PATCH AREA OF EX CONC WALL DAMAGE PRIOR TO PAINTING. THOROUGHLY CLEAN JOINTS AT PAVING AND INSTALL JOINT SEALANT 24 PAINT EX PARAPET FLASHING

## PAINT COLOR KEYNOTES

A BC MAIN BODY

B BC LOWER TAN C BC BRICK RED (FLAT)

DBC BRICK RED (SEMI-GLOSS)

DSA

PROJECT INFO

04.10.24 DSA File No

3434 Truxtun Avenue . Suite 240 Bakersfield . California . 93301 tel|661.327.1690 fax|661.327.7204 web|www.aparchitects.net