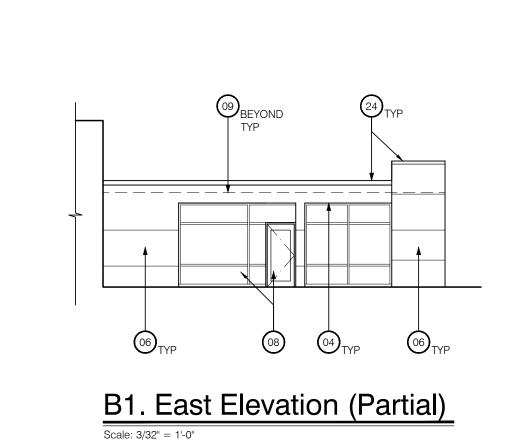

05.09.24 17:21

FACE FLOOR PLAN/ SCHEDULES

A2.00

Scale: 3/32" = 1'-0"

C. West Elevation

B3. East Elevation (Partial)

Key Plan

Scale: NTS

## **ELEVATION KEYNOTES**

INDICATED TO BE PAINTED.

- PAINT ALL EXISTING EXPOSED CONDUITS ATTACHED TO EXTERIOR WALLS INDICATED TO BE PAINTED. FIELD VERIFICATION REQUIRED.
- PAINT ALL EXISTING EXPOSED PIPING ATTACHED TO EXTERIOR WALLS INDICATED TO BE PAINTED. FIELD VERIFICATION REQUIRED. PROTECT ALL EXISTING FIRE ALARM DEVICES, LIGHTING, ETC NOT
- ALLOW FOR REMOVAL OF ALL WALL MOUNTED SIGNAGE, INFORMATIONAL BOARDS, ETC AT WALLS TO BE PAINTED. CONFIRM WITH OWNER PRIOR TO REMOVAL.
- ALL INTERIOR AND EXTERIOR SURFACES INDICATED TO BE PAINTED ARE TO BE PATCHED AND VOIDS FILLED TO ACCEPT PRIMER AND
- ALL EXTERIOR SURFACES INDICATED TO BE PAINTED TO BE POWER WASHED IN PREPARATION TO RECEIVE PRIMER AND PAINT.

04) PAINT EX SOFFIT/ CANOPY SOFFIT

05) PAINT EX CANOPY FASCIA 06) PAINT EX EXTERIOR WALL (ALLOW FOR 2 COLORS)

07) PAINT EX EXTERIOR CONC WALL CAP

(08) EX STOREFRONT SYSTEM TO REMAIN

(09) EX ROOF. PAINT METAL FLASHING AT WALL WH/ OCCURS. 10 PAINT EX METAL ROOF DRAIN DOWNSPOUT

EX ACCESSORY/ DEVICE TO REMAIN. REMOVE/ REINSTALL AS REQUIRED FOR PAINTING

12) PAINT EX LOW WALL W/ METAL CAP

EX ORNAMENTAL CONC BLOCK- PAINT ALL SIDES. COLOR TO BE SELECTED 14 SEAL EX BRICK VENEER

15 PATCH EX CONC AT SILL OF WINDOW AS REQD 16 PAINT EX EXPOSED PIPING/ CONDUIT/ SM BOX TO MATCH ADJACENT SURFACES

(17) PAINT EX ORNAMENTAL METAL FENCING/ GATE - ALL SIDES

18) PAINT EX CONC WINDOW BROW - ALL SURFACES

(19) EX CHAINLINK FENCING TO REMAIN

(21) PAINT EX EX BUILDING LETTERS

(20) PAINT EX CONC COLUMN

(22) PAINT EX EXPANSION JOINT TO MATCH ADJACENT WALL PAINT

23 THOROUGHLY CLEAN/ PATCH AREA OF EX CONC WALL DAMAGE PRIOR TO PAINTING. THOROUGHLY CLEAN JOINTS AT PAVING AND INSTALL JOINT SEALANT 24 PAINT EX PARAPET FLASHING

## PAINT COLOR KEYNOTES

A BC MAIN BODY

B BC LOWER TAN C BC BRICK RED (FLAT)

DBC BRICK RED (SEMI-GLOSS)

DSA

PROJECT INFO

04.10.24 DSA File No

3434 Truxtun Avenue . Suite 240 Bakersfield . California . 93301 tel|661.327.1690 fax|661.327.7204 web|www.aparchitects.net