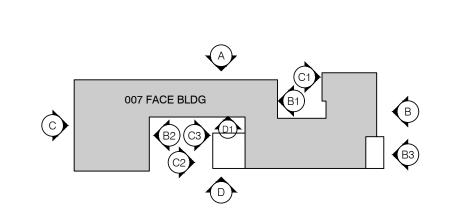

05.09.24 17:21

FACE FLOOR PLAN/ SCHEDULES

A2.00

Scale: 3/32" = 1'-0"

C. West Elevation

B3. East Elevation (Partial)

Key Plan

Scale: NTS