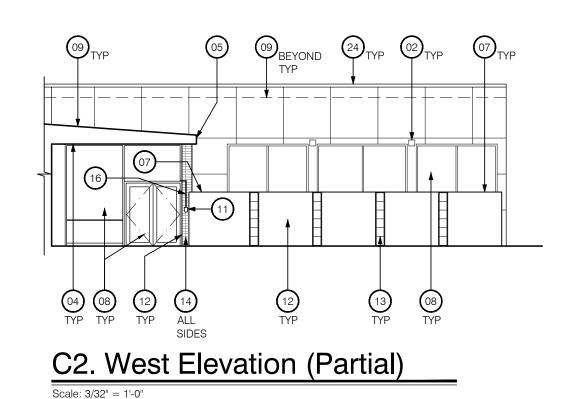

05.09.24 17:21

FACE FLOOR PLAN/ SCHEDULES

A2.00

Scale: 3/32" = 1'-0"

C. West Elevation

B3. East Elevation (Partial)

Key Plan

Scale: NTS

## **ELEVATION KEYNOTES**

INDICATED TO BE PAINTED.

- PAINT ALL EXISTING EXPOSED CONDUITS ATTACHED TO EXTERIOR WALLS INDICATED TO BE PAINTED. FIELD VERIFICATION REQUIRED.
- PAINT ALL EXISTING EXPOSED PIPING ATTACHED TO EXTERIOR WALLS INDICATED TO BE PAINTED. FIELD VERIFICATION REQUIRED. PROTECT ALL EXISTING FIRE ALARM DEVICES, LIGHTING, ETC NOT
- ALLOW FOR REMOVAL OF ALL WALL MOUNTED SIGNAGE, INFORMATIONAL BOARDS, ETC AT WALLS TO BE PAINTED. CONFIRM WITH OWNER PRIOR TO REMOVAL.
- ALL INTERIOR AND EXTERIOR SURFACES INDICATED TO BE PAINTED ARE TO BE PATCHED AND VOIDS FILLED TO ACCEPT PRIMER AND
- ALL EXTERIOR SURFACES INDICATED TO BE PAINTED TO BE POWER WASHED IN PREPARATION TO RECEIVE PRIMER AND PAINT.

04) PAINT EX SOFFIT/ CANOPY SOFFIT

05) PAINT EX CANOPY FASCIA 06) PAINT EX EXTERIOR WALL (ALLOW FOR 2 COLORS)

07) PAINT EX EXTERIOR CONC WALL CAP

(08) EX STOREFRONT SYSTEM TO REMAIN

(09) EX ROOF. PAINT METAL FLASHING AT WALL WH/ OCCURS. 10 PAINT EX METAL ROOF DRAIN DOWNSPOUT

EX ACCESSORY/ DEVICE TO REMAIN. REMOVE/ REINSTALL AS REQUIRED FOR PAINTING

12) PAINT EX LOW WALL W/ METAL CAP

EX ORNAMENTAL CONC BLOCK- PAINT ALL SIDES. COLOR TO BE SELECTED 14 SEAL EX BRICK VENEER

15 PATCH EX CONC AT SILL OF WINDOW AS REQD 16 PAINT EX EXPOSED PIPING/ CONDUIT/ SM BOX TO MATCH ADJACENT SURFACES

(17) PAINT EX ORNAMENTAL METAL FENCING/ GATE - ALL SIDES

18) PAINT EX CONC WINDOW BROW - ALL SURFACES

(19) EX CHAINLINK FENCING TO REMAIN

(21) PAINT EX EX BUILDING LETTERS

(20) PAINT EX CONC COLUMN

(22) PAINT EX EXPANSION JOINT TO MATCH ADJACENT WALL PAINT

23 THOROUGHLY CLEAN/ PATCH AREA OF EX CONC WALL DAMAGE PRIOR TO PAINTING. THOROUGHLY CLEAN JOINTS AT PAVING AND INSTALL JOINT SEALANT 24 PAINT EX PARAPET FLASHING

## PAINT COLOR KEYNOTES

A BC MAIN BODY

B BC LOWER TAN C BC BRICK RED (FLAT)

DBC BRICK RED (SEMI-GLOSS)

DSA

PROJECT INFO

04.10.24 DSA File No

3434 Truxtun Avenue . Suite 240 Bakersfield . California . 93301 tel|661.327.1690 fax|661.327.7204 web|www.aparchitects.net