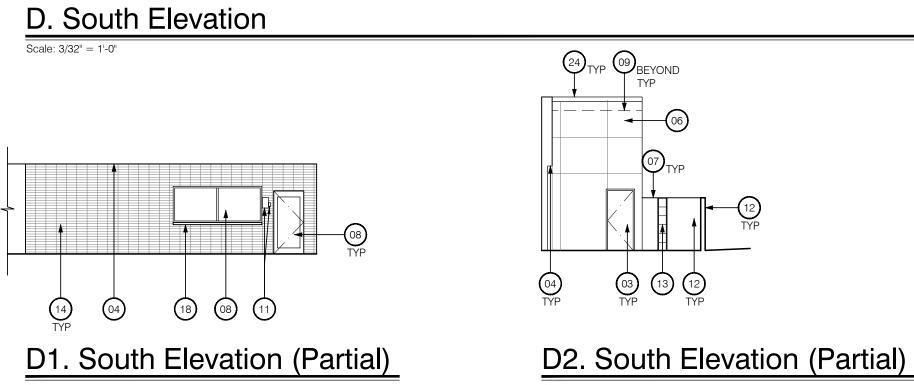

05.09.24 17:21

FACE FLOOR PLAN/ SCHEDULES

A2.00

Scale: 3/32" = 1'-0"

C. West Elevation

B3. East Elevation (Partial)

Key Plan

Scale: NTS

## **ELEVATION KEYNOTES**

INDICATED TO BE PAINTED.

- PAINT ALL EXISTING EXPOSED CONDUITS ATTACHED TO EXTERIOR WALLS INDICATED TO BE PAINTED. FIELD VERIFICATION REQUIRED.
- PAINT ALL EXISTING EXPOSED PIPING ATTACHED TO EXTERIOR WALLS INDICATED TO BE PAINTED. FIELD VERIFICATION REQUIRED. PROTECT ALL EXISTING FIRE ALARM DEVICES, LIGHTING, ETC NOT
- ALLOW FOR REMOVAL OF ALL WALL MOUNTED SIGNAGE, INFORMATIONAL BOARDS, ETC AT WALLS TO BE PAINTED. CONFIRM WITH OWNER PRIOR TO REMOVAL.
- ALL INTERIOR AND EXTERIOR SURFACES INDICATED TO BE PAINTED ARE TO BE PATCHED AND VOIDS FILLED TO ACCEPT PRIMER AND
- ALL EXTERIOR SURFACES INDICATED TO BE PAINTED TO BE POWER WASHED IN PREPARATION TO RECEIVE PRIMER AND PAINT.

04) PAINT EX SOFFIT/ CANOPY SOFFIT

05) PAINT EX CANOPY FASCIA 06) PAINT EX EXTERIOR WALL (ALLOW FOR 2 COLORS)

07) PAINT EX EXTERIOR CONC WALL CAP

(08) EX STOREFRONT SYSTEM TO REMAIN

(09) EX ROOF. PAINT METAL FLASHING AT WALL WH/ OCCURS. 10 PAINT EX METAL ROOF DRAIN DOWNSPOUT

EX ACCESSORY/ DEVICE TO REMAIN. REMOVE/ REINSTALL AS REQUIRED FOR PAINTING

12) PAINT EX LOW WALL W/ METAL CAP

EX ORNAMENTAL CONC BLOCK- PAINT ALL SIDES. COLOR TO BE SELECTED 14 SEAL EX BRICK VENEER

15 PATCH EX CONC AT SILL OF WINDOW AS REQD 16 PAINT EX EXPOSED PIPING/ CONDUIT/ SM BOX TO MATCH ADJACENT SURFACES

(17) PAINT EX ORNAMENTAL METAL FENCING/ GATE - ALL SIDES

18) PAINT EX CONC WINDOW BROW - ALL SURFACES

(19) EX CHAINLINK FENCING TO REMAIN

(21) PAINT EX EX BUILDING LETTERS

(20) PAINT EX CONC COLUMN

(22) PAINT EX EXPANSION JOINT TO MATCH ADJACENT WALL PAINT

23 THOROUGHLY CLEAN/ PATCH AREA OF EX CONC WALL DAMAGE PRIOR TO PAINTING. THOROUGHLY CLEAN JOINTS AT PAVING AND INSTALL JOINT SEALANT 24 PAINT EX PARAPET FLASHING

## PAINT COLOR KEYNOTES

A BC MAIN BODY

B BC LOWER TAN C BC BRICK RED (FLAT)

DBC BRICK RED (SEMI-GLOSS)

DSA

PROJECT INFO

04.10.24 DSA File No

3434 Truxtun Avenue . Suite 240 Bakersfield . California . 93301 tel|661.327.1690 fax|661.327.7204 web|www.aparchitects.net